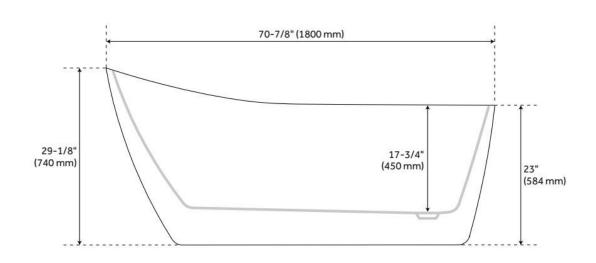

## **FEATURES**

Tub Material: Acrylic Product Finish: White

Shape: Oval

Tub Drain Placement: End

Drain Included: Yes

Drain and Overflow Finish: White Water Depth to Overflow: 15-3/8" Water Capacity (Gallons): 75

## **ADDITIONAL FEATURES**

- All dimensions are (± 1/2").
- Formed of two acrylic sheets, the air between acting as thermal insulator.
- Insulation option: increases heat retention and prevents condensation due to water and air temperature fluctuations.
- Optional Quick Connect Drop-In Drain Kit Includes:
  - Floor Plate, 1-1/2" PVC Pipe, 2" x 1-1/2" Trap Adapters, 1 Brass Threaded, 1 Brass Unthreaded Tailpiece and Plug.
  - Installs above your subfloor, but underneath your cement floor or tile, so you do not need access below the fixture.