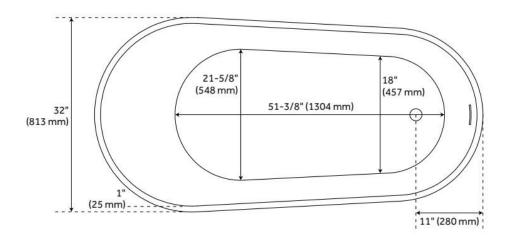

## **FEATURES**

Tub Material: Acrylic Product Finish: White

Shape: Oval

Tub Drain Placement: End

Drain Included: Yes

Drain and Overflow Finish: White Water Depth to Overflow: 15-3/8" Water Capacity (Gallons): 75

## **ADDITIONAL FEATURES**

- All dimensions are (± 1/2").
- Formed of two acrylic sheets, the air between acting as thermal insulator.
- Insulation option: increases heat retention and prevents condensation due to water and air temperature fluctuations.
- Optional Quick Connect Drop-In Drain Kit Includes:
  - Floor Plate, 1-1/2" PVC Pipe, 2" x 1-1/2" Trap Adapters, 1 Brass Threaded, 1 Brass Unthreaded Tailpiece and Plug.
  - Installs above your subfloor, but underneath your cement floor or tile, so you do not need access below the fixture.