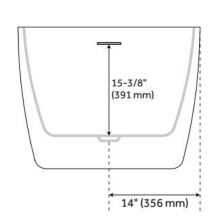

## **FEATURES**

Tub Material: Acrylic Product Finish: White

Shape: Oval

Tub Drain Placement: End

Drain Included: Yes

Drain and Overflow Finish: White Water Depth to Overflow: 15-3/8" Water Capacity (Gallons): 75