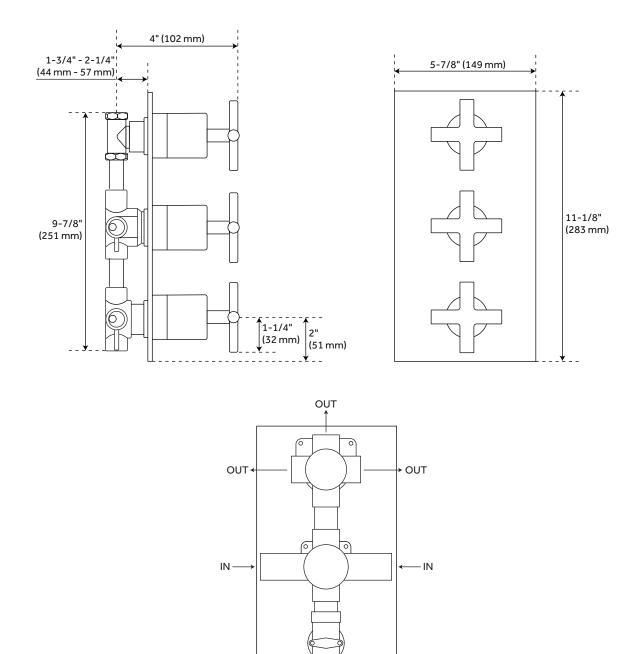

Shower Arm Included: Yes Shower Arm Extension: 8" Shower Arm Height: 6" Shower Head IPS: 1/2" Valve Trim Width: 5-7/8" Valve Trim Height: 11-1/8" Hand Shower Hose Length: 60" Hand Shower Style: Modern

#### **ADDITIONAL FEATURES**

- Shower system includes wall mount and rainfall shower head, wall mount slide bar with hand shower, hand shower water connection, 4 swivel body jets and a thermostatic 4-way in-wall diverter.
- Ceiling mount rainfall shower head in 8", 10" or 12" diameter.
- 12" shower head does not swivel.
- Water connection features a 1/2" IPS connection and 1-7/8" diameter base.
- 4-way diverter features 1/2" IPS inlets and controls water flow between 4 shower outlets.
- Diverter includes the valve and metal cross handles.
- Slide bar center-to-center measurement: 27-5/8".
- Slide bar overall height: 29-1/2".
- Hand shower spray area: 3/8" L x 2-3/8" H.
- For water outlet configuration options consult a professional for installation.
- The valve included with this system can be arranged to run two spray functions simultaneously.

# EXIRA THERMOSTATIC 4-WAY IN-WALL SHOWER DIVERTER

SKU: 925470

All dimensions and specifications are nominal and may vary. Use actual products for accuracy in critical situations.

OUT