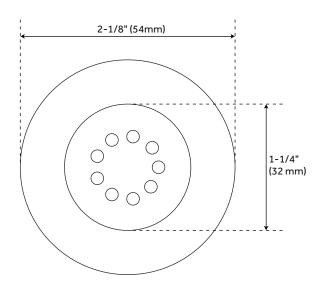

ontrols water flow between 4 shower outlets.
- Diverter includes the valve and metal cross handles.
- Slide bar center-to-center measurement: 27-5/8".
- Slide bar overall height: 29-1/2".
- Hand shower spray area: 3/8" L x 2-3/8" H.
- For water outlet configuration options consult a professional for installation.
- The valve included with this system can be arranged to run two spray functions simultaneously.



# EXIRA THERMOSTATIC 4-WAY IN-WALL SHOWER DIVERTER

SKU: 925470



All dimensions and specifications are nominal and may vary. Use actual products for accuracy in critical situations.

OUT

### **EXIRA WALL-MOUNT SHOWER HEAD**

SKU: 925470



# EXIRA CEILING-MOUNT RAINFALL SHOWER HEAD

SKU: 925470



### **EXIRA HAND SHOWER**

SKU: 925470



### **EXIRA BODY SPRAY**

SKU: 925470