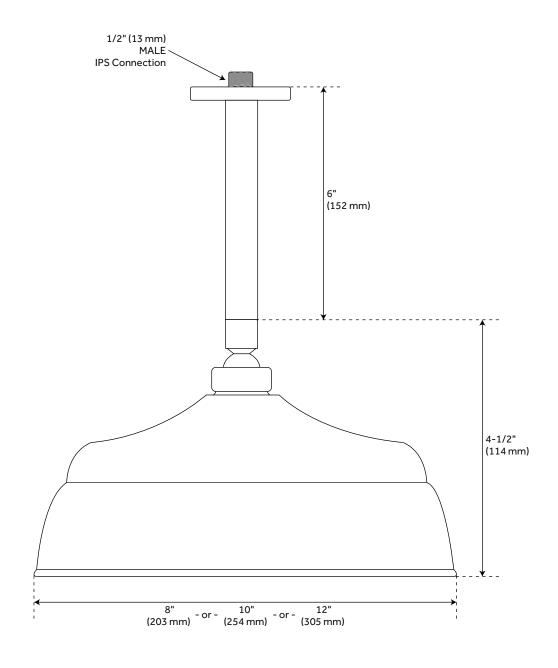

# EXIRA CEILING-MOUNT RAINFALL SHOWER HEAD

SKU: 925470

#### **ADDITIONAL FEATURES**

- Shower system includes wall mount and rainfall shower head, wall mount slide bar with hand shower, hand shower water connection, 4 swivel body jets and a thermostatic 4-way in-wall diverter.
- Ceiling mount rainfall shower head in 8", 10" or 12" diameter.
- 12" shower head does not swivel.
- Water connection features a 1/2" IPS connection and 1-7/8" diameter base.
- 4-way diverter features 1/2" IPS inlets and controls water flow between 4 shower outlets.
- Diverter includes the valve and metal cross handles.
- Slide bar center-to-center measurement: 27-5/8".
- Slide bar overall height: 29-1/2".
- Hand shower spray area: 3/8" L x 2-3/8" H.
- For water outlet configuration options consult a professional for installation.
- The valve included with this system can be arranged to run two spray functions simultaneously.