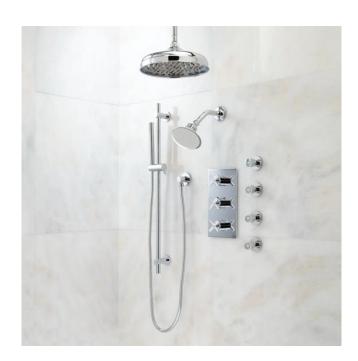

## EXIRA THERMOSTATIC SHOWER SYSTEM - DUAL SHOWER HEADS, HAND SHOWER AND 4 BODY

SKU: 925470

Code: SH393100, SH393101, SH393102, SH393106, SH393111, SH393112, SH393119, SH393123, SH393124

#### **ADDITIONAL FEATURES**

- Shower system includes wall mount and rainfall shower head, wall mount slide bar with hand shower, hand shower water connection, 4 swivel body jets and a thermostatic 4-way in-wall diverter.
- Ceiling mount rainfall shower head in 8", 10" or 12" diameter.
- 12" shower head does not swivel.
- Water connection features a 1/2" IPS connection and 1-7/8" diameter base.
- 4-way diverter features 1/2" IPS inlets and controls water flow between 4 shower outlets.
- Diverter includes the valve and metal cross handles.
- Slide bar center-to-center measurement: 27-5/8".
- Slide bar overall height: 29-1/2".
- Hand shower spray area: 3/8" L x 2-3/8" H.
- For water outlet configuration options consult a professional for installation.
- The valve included with this system can be arranged to run two spray functions simultaneously.