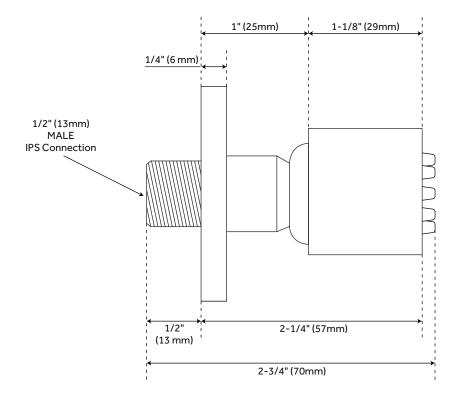

controls water flow between 4 shower outlets.
- Diverter includes the valve and metal cross handles.
- Slide bar center-to-center measurement: 27-5/8".
- Slide bar overall height: 29-1/2".
- Hand shower spray area: 3/8" L x 2-3/8" H.
- For water outlet configuration options consult a professional for installation.
- The valve included with this system can be arranged to run two spray functions simultaneously.



# EXIRA THERMOSTATIC 4-WAY IN-WALL SHOWER DIVERTER

SKU: 925470



All dimensions and specifications are nominal and may vary. Use actual products for accuracy in critical situations.

OUT

### **EXIRA WALL-MOUNT SHOWER HEAD**

SKU: 925470



# EXIRA CEILING-MOUNT RAINFALL SHOWER HEAD

SKU: 925470



### **EXIRA HAND SHOWER**

SKU: 925470



### **EXIRA BODY SPRAY**

SKU: 925470