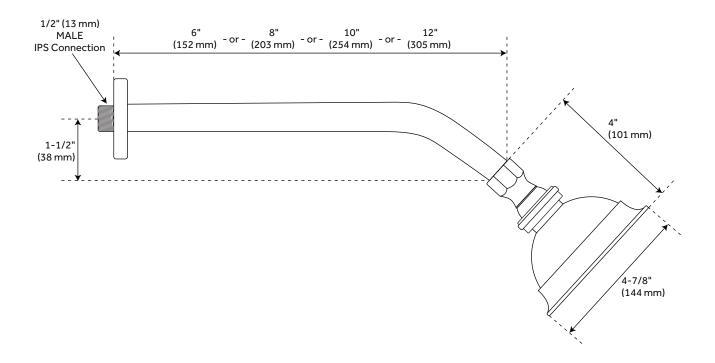

### **EXIRA WALL-MOUNT SHOWER HEAD**

SKU: 925470

Shower Arm Included: Yes Shower Arm Extension: 8" Shower Arm Height: 6" Shower Head IPS: 1/2" Valve Trim Width: 5-7/8" Valve Trim Height: 11-1/8" Hand Shower Hose Length: 60" Hand Shower Style: Modern