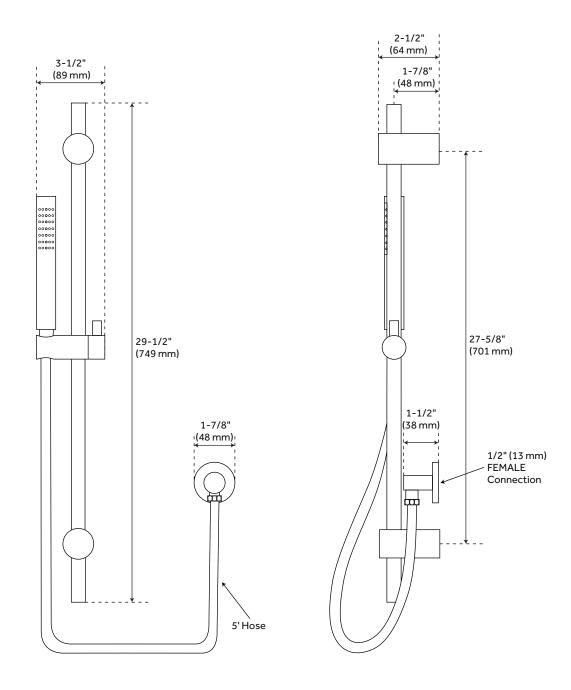

### **EXIRA HAND SHOWER**

SKU: 925470

#### **ADDITIONAL FEATURES**

- Shower system includes wall mount and rainfall shower head, wall mount slide bar with hand shower, hand shower water connection, 4 swivel body jets and a thermostatic 4-way in-wall diverter.
- Ceiling mount rainfall shower head in 8", 10" or 12" diameter.
- 12" shower head does not swivel.
- Water connection features a 1/2" IPS connection and 1-7/8" diameter base.
- 4-way diverter features 1/2" IPS inlets and controls water flow between 4 shower outlets.
- Diverter includes the valve and metal cross handles.
- Slide bar center-to-center measurement: 27-5/8".
- Slide bar overall height: 29-1/2".
- Hand shower spray area: 3/8" L x 2-3/8" H.
- For water outlet configuration options consult a professional for installation.
- The valve included with this system can be arranged to run two spray functions simultaneously.