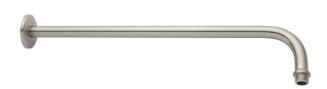

## EXTENDED SHOWER ARM WITH FLANGE

SKU: 925592

Code: SH483683, SH255903, SH483684, SH255904, SH400068