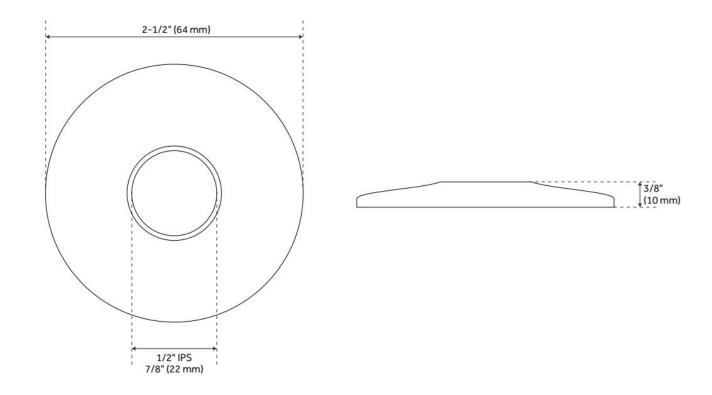

## LOW PATTERN SURE GRIP FLANGE

SKU: 902337

Code: SH272, SH271, SH484081, SH484082, SH485508, SH485507

#### **ADDITIONAL FEATURES**

- Choose from 5/8" OD or 1/2" IPS.
- For use with standard shower arms, select 1/2".

# LOW PATTERN SURE GRIP FLANGE

SKU: 902337

Code: SH272, SH271, SH484081, SH484082, SH485508, SH485507