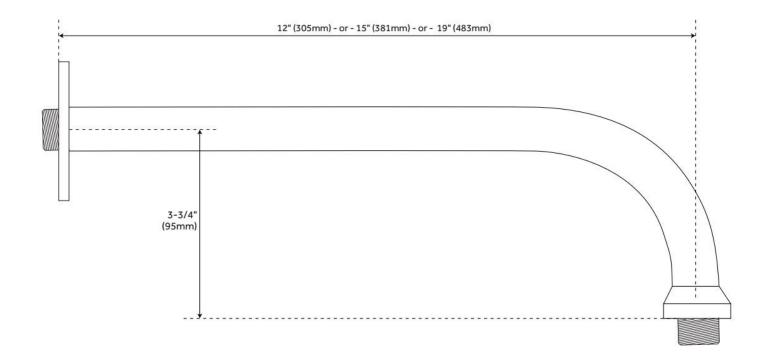

## EXTENDED SHOWER ARM WITH FLANGE

SKU: 925592

Code: SH483683, SH255903, SH483684, SH255904, SH400068