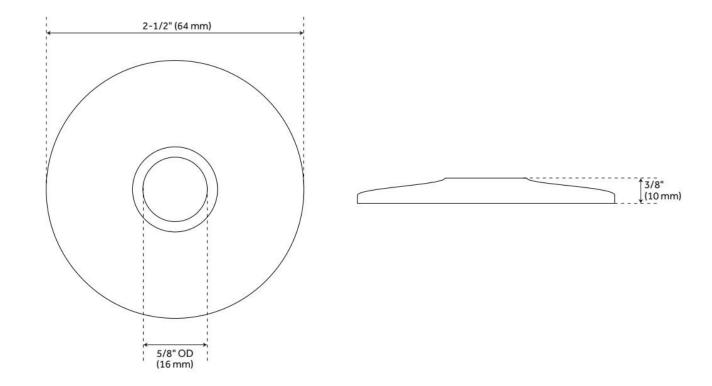

## LOW PATTERN SURE GRIP FLANGE

SKU: 902337

Code: SH272, SH271, SH484081, SH484082, SH485508, SH485507

#### **ADDITIONAL FEATURES**

- Choose from 5/8" OD or 1/2" IPS.
- For use with standard shower arms, select 1/2".

# LOW PATTERN SURE GRIP FLANGE

SKU: 902337

Code: SH272, SH271, SH484081, SH484082, SH485508, SH485507