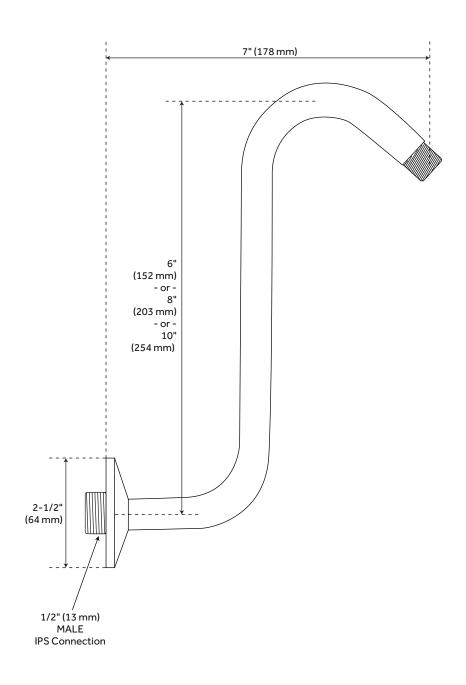

# **AON HEAVY-DUTY OFFSET SHOWER ARM**

SKU: 925593

SH551, SH552, SH553

All dimensions and specifications are nominal and may vary. Use actual products for accuracy in critical situations.