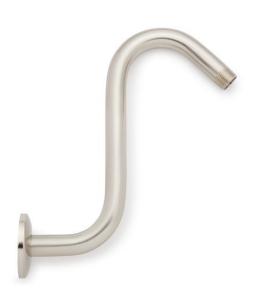

## AON HEAVY-DUTY OFFSET SHOWER ARM

SKU: 925593

Code: SH231883, PFSK43, SH231885, SH231896, SH552, SH375254, SH553, SH231884

#### **ADDITIONAL FEATURES**

- Use item to raise shower head without changing wall plumbing.
- Includes matching flange.

REVISED 4/4/2023