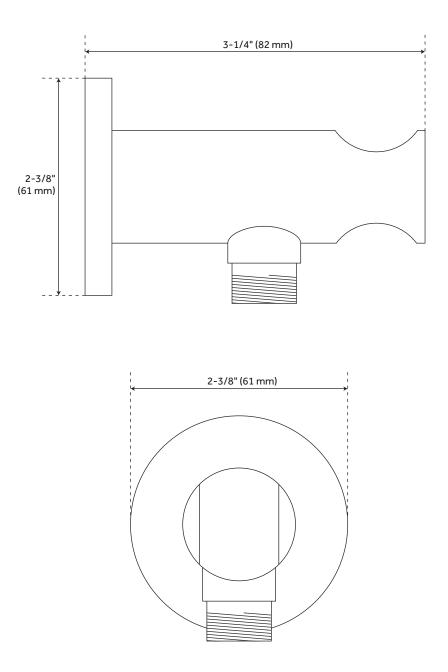

#### FEATURES

Material: Brass Length: 2-3/8" Width: 3-1/4" Height: 2-3/8" Base Plate Height: 2-3/8" Mounting Hardware Included: Yes Assembly Required: No Installation Type: Wall Mount Base Plate Width: 2-3/8"

### WATER SUPPLY ELBOW FOR HAND SHOWER WITH 1/2" WATER CONNECTION

SKU: 925917

All dimensions and specifications are nominal and may vary. Use actual products for accuracy in critical situations.

See Website For Warranty Information signaturehardware.com/warranty