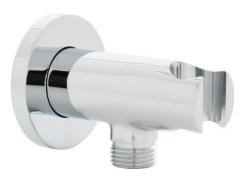

## WATER SUPPLY ELBOW FOR HAND SHOWER WITH 1/2" WATER CONNECTION

SKU: 925917 Code: SH380055, SH380056, SH380057

#### FEATURES

Material: Brass Length: 2-3/8" Width: 3-1/4" Height: 2-3/8" Base Plate Height: 2-3/8" Mounting Hardware Included: Yes Assembly Required: No Installation Type: Wall Mount Base Plate Width: 2-3/8"

#### **ADDITIONAL FEATURES**

• Product has 1/2" male pipe thread connection at the wall

REVISED 4/4/2023