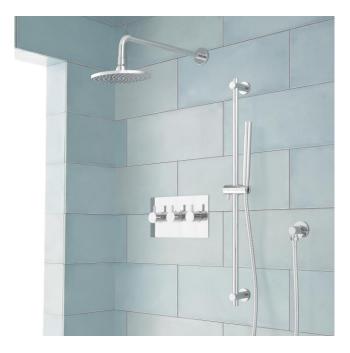

## TOSCA THERMOSTATIC SHOWER SYSTEM WITH RAINFALL SHOWER AND HAND SHOWER

SKU: 925942 Code: SH379999, SH380000, SH380001

## **ADDITIONAL FEATURES**

- Shower system includes wall mount rainfall shower head, wall-mount slide bar with hand shower, hand shower water connection and a thermostatic 2-way in-wall diverter.
- Thermostatic technology keeps shower temperature ± 1 degree Celsius.
- Hand shower water connection features a 1/2" IPS connection.
- 2-way diverter features 1/2" IPS inlets, and controls water flow between 2 shower outlets.
- Slide bar center-to-center measurement: 27-3/4".
- Slide bar overall height: 29-1/2".
- Slide bar base plate diameter: 1".
- Hand shower spray area: 3/8" W x 2-3/8" L.
- Diverter includes the valve and metal lever handles.
- The diverter allows operation of two spray functions at the same time.