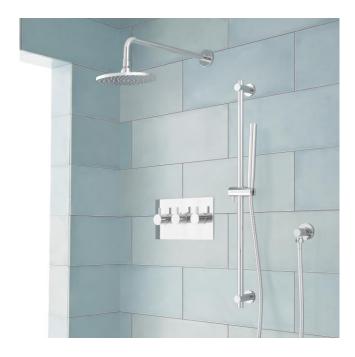

## **FEATURES**

Material: Brass

Shower Head Swivel: Yes Hand Shower Spray: Full

Hand Shower Flow Rate: 2.0 gpm (7.6 L/min) @ 80 psi

Connection Type: 1/2" IPS

**Diverter Outlets: 2** 

Cartridge Type: Thermostatic

## **ADDITIONAL FEATURES**

- Shower system includes wall mount rainfall shower head, wall-mount slide bar with hand shower, hand shower water connection and a thermostatic 2-way in-wall diverter.
- Thermostatic technology keeps shower temperature ± 1 degree Celsius.
- Hand shower water connection features a 1/2" IPS connection.
- 2-way diverter features 1/2" IPS inlets, and controls water flow between 2 shower outlets.
- Slide bar center-to-center measurement: 27-3/4".
- Slide bar overall height: 29-1/2".
- Slide bar base plate diameter: 1".
- Hand shower spray area: 3/8" W x 2-3/8" L.
- Diverter includes the valve and metal lever handles.
- The diverter allows operation of two spray functions at the same time.