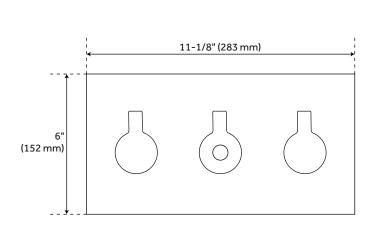

IPS: 1/2"

Shower Head Installation Type: Wall Shower Head Diameter: 7-1/2" Shower Head Material: Brass Shower Head Spray: Rainfall Shower Arm Included: Yes Shower Arm Extension: 16" Shower Head IPS: 1/2" Shower Head Swivel: Yes Valve Trim Width: 11-1/8"

Slide Bar Outside Diameter: 7/8" Hand Shower Hose Length: 58-1/2" Hand Shower Style: Modern Hand Shower Flow Rate: 2.0 gpm

Water Connection Included: Yes

Diverter Included: Yes Diverter Outlets: 2

Valve Trim Height: 6"

# TOSCA THERMOSTATIC 2-WAY IN-WALL DIVERTER

SKU: 925942

All dimensions and specifications are nominal and may vary. Use actual products for accuracy in critical situations.