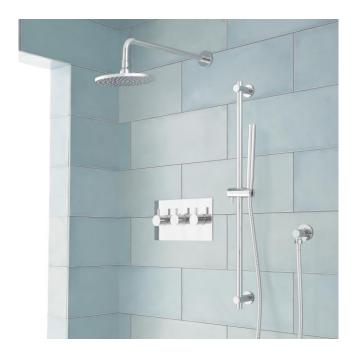

# TOSCA THERMOSTATIC SHOWER SYSTEM WITH RAINFALL SHOWER AND HAND SHOWER

SKU: 925942

Code: SH379999, SH380000, SH380001

ASME A112.18.1/CSA B125.1

#### **ADDITIONAL FEATURES**

- Shower system includes wall mount rainfall shower head, wall-mount slide bar with hand shower, hand shower water connection and a thermostatic 2-way in-wall diverter.
- Thermostatic technology keeps shower temperature ± 1 degree Celsius.
- Hand shower water connection features a 1/2" IPS connection.
- 2-way diverter features 1/2" IPS inlets, and controls water flow between 2 shower outlets.
- Slide bar center-to-center measurement: 27-3/4".
- Slide bar overall height: 29-1/2".
- Slide bar base plate diameter: 1".
- Hand shower spray area: 3/8" W x 2-3/8" L.
- Diverter includes the valve and metal lever handles.
- The diverter allows operation of two spray functions at the same time.