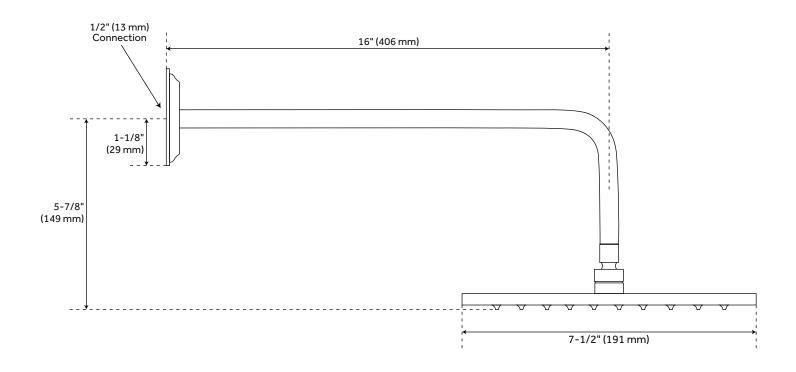

### TOSCA WALL-MOUNT RAINFALL SHOWER HEAD

SKU: 925942

All dimensions and specifications are nominal and may vary. Use actual products for accuracy in critical situations.

IPS: 1/2"

Shower Head Installation Type: Wall Shower Head Diameter: 7-1/2" Shower Head Material: Brass Shower Head Spray: Rainfall Shower Arm Included: Yes Shower Arm Extension: 16" Shower Head IPS: 1/2" Shower Head Swivel: Yes Valve Trim Width: 11-1/8"