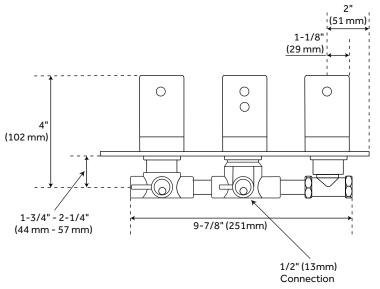

IPS: 1/2"

Shower Head Installation Type: Wall Shower Head Diameter: 7-1/2" Shower Head Material: Brass Shower Head Spray: Rainfall Shower Arm Included: Yes Shower Arm Extension: 16" Shower Head IPS: 1/2" Shower Head Swivel: Yes Valve Trim Width: 11-1/8"

Slide Bar Outside Diameter: 7/8" Hand Shower Hose Length: 58-1/2" Hand Shower Style: Modern Hand Shower Flow Rate: 2.0 gpm

Water Connection Included: Yes

Diverter Included: Yes Diverter Outlets: 2

Valve Trim Height: 6"

# TOSCA THERMOSTATIC 2-WAY IN-WALL DIVERTER

SKU: 925942

All dimensions and specifications are nominal and may vary. Use actual products for accuracy in critical situations.