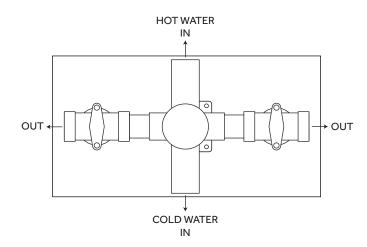

# TOSCA THERMOSTATIC 2-WAY IN-WALL DIVERTER

SKU: 925942

All dimensions and specifications are nominal and may vary. Use actual products for accuracy in critical situations.

Slide Bar Outside Diameter: 7/8" Hand Shower Hose Length: 58-1/2" Hand Shower Style: Modern Hand Shower Flow Rate: 2.0 gpm

Water Connection Included: Yes

Diverter Included: Yes Diverter Outlets: 2

Valve Trim Height: 6"

#### **ADDITIONAL FEATURES**

- Shower system includes wall mount rainfall shower head, wall-mount slide bar with hand shower, hand shower water connection and a thermostatic 2-way in-wall diverter.
- Thermostatic technology keeps shower temperature ± 1 degree Celsius.
- Hand shower water connection features a 1/2" IPS connection.
- 2-way diverter features 1/2" IPS inlets, and controls water flow between 2 shower outlets.
- Slide bar center-to-center measurement: 27-3/4".
- Slide bar overall height: 29-1/2".
- Slide bar base plate diameter: 1".
- Hand shower spray area: 3/8" W x 2-3/8" L.
- Diverter includes the valve and metal lever handles.
- The diverter allows operation of two spray functions at the same time.