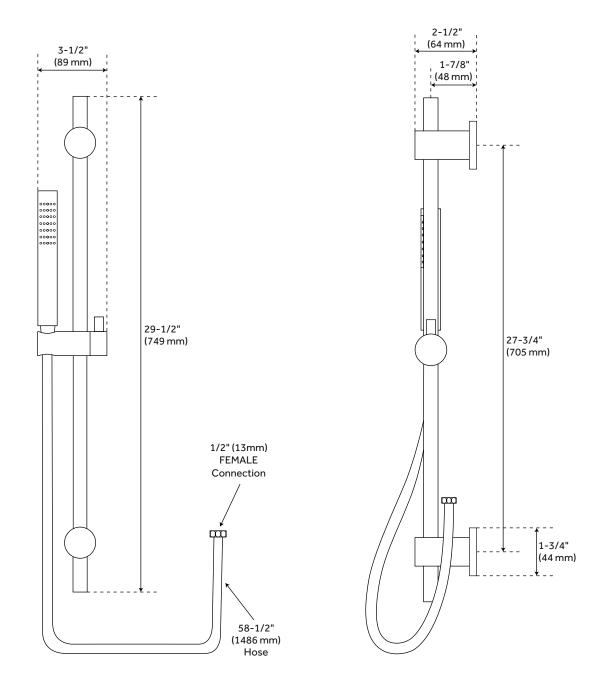

## **TOSCA HAND SHOWER**

SKU: 925942

All dimensions and specifications are nominal and may vary. Use actual products for accuracy in critical situations.

Slide Bar Outside Diameter: 7/8" Hand Shower Hose Length: 58-1/2" Hand Shower Style: Modern Hand Shower Flow Rate: 2.0 gpm

Water Connection Included: Yes

Diverter Included: Yes Diverter Outlets: 2

Valve Trim Height: 6"

#### **ADDITIONAL FEATURES**

- Shower system includes wall mount rainfall shower head, wall-mount slide bar with hand shower, hand shower water connection and a thermostatic 2-way in-wall diverter.
- Thermostatic technology keeps shower temperature ± 1 degree Celsius.
- Hand shower water connection features a 1/2" IPS connection.
- 2-way diverter features 1/2" IPS inlets, and controls water flow between 2 shower outlets.
- Slide bar center-to-center measurement: 27-3/4".
- Slide bar overall height: 29-1/2".
- Slide bar base plate diameter: 1".
- Hand shower spray area: 3/8" W x 2-3/8" L.
- Diverter includes the valve and metal lever handles.
- The diverter allows operation of two spray functions at the same time.