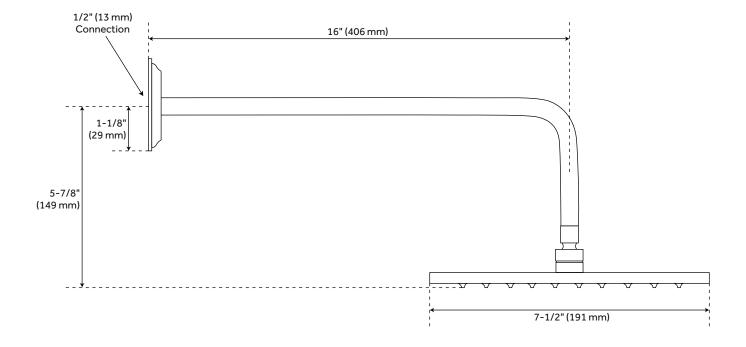

# EXIRA WALL-MOUNT RAINFALL SHOWER HEAD

SKU: 925945

All dimensions and specifications are nominal and may vary. Use actual products for accuracy in critical situations.

See Website For Warranty Information signaturehardware.com/warranty

#### **FEATURES**

Features: Hand Shower Included; Thermostatic Design: Modern Material: Brass Base Plate Height: 1-3/4" Assembly Required: Yes Handle Type: Cross Installation Type: Wall Mount Base Plate Width: 1-3/4" IPS: 1/2" Shower Head Installation Type: Wall Shower Head Diameter: 7-1/2" Shower Head Material: Brass Shower Head Spray: Rainfall Shower Arm Included: Yes Shower Arm Extension: 16" Shower Head IPS: 1/2" Shower Head Swivel: Yes Hand Shower Hose Length: 58-1/2" Hand Shower Style: Modern Hand Shower Flow Rate: 2.0 gpm (7.6 L/min) @ 80 psi Water Connection Included: Yes Diverter Included: Yes **Diverter Outlets: 2** Shower Head Flow Rate: 2.0 gpm (7.6 L/min) @ 80 psi Handle Material: Brass