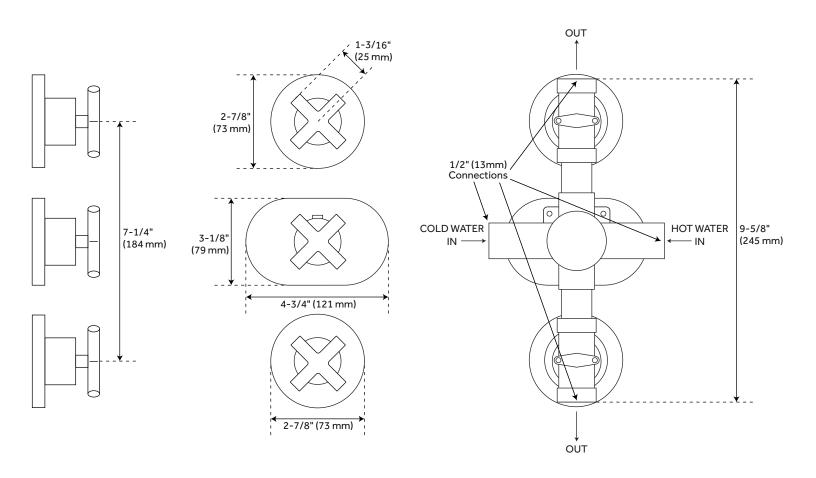

# EXIRA THERMOSTATIC 2-WAY IN-WALL SHOWER DIVERTER

SKU: 925945

All dimensions and specifications are nominal and may vary. Use actual products for accuracy in critical situations.

See Website For Warranty Information signaturehardware.com/warranty

#### **ADDITIONAL FEATURES**

- Shower system includes wall mount rainfall shower head, wall-mount pivoting cradle, hand shower, hand shower water connection and a thermostatic 2-way in-wall diverter.
- Thermostatic technology keeps shower temperature ± 1 degree Celsius.
- Hand shower water connection features a 1/2" IPS connection.
- 2-way diverter features 1/2" IPS inlets, and controls water flow between 2 shower outlets.
- Diverter includes the valve and metal cross handles.
- The valve included with this system can be arranged to run two spray functions simultaneously.