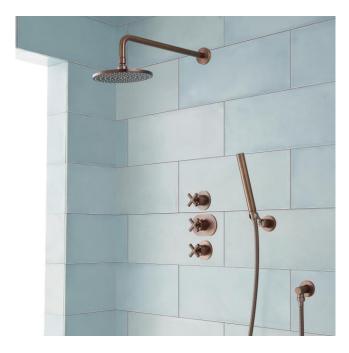

### EXIRA THERMOSTATIC SHOWER SYSTEM WITH RAINFALL SHOWER AND HAND SHOWER

SKU: 925945 Code: SH380036, SH380038, SH380037

#### **FEATURES**

Features: Hand Shower Included; Thermostatic Design: Modern Material: Brass Base Plate Height: 1-3/4" Assembly Required: Yes Handle Type: Cross Installation Type: Wall Mount Base Plate Width: 1-3/4" IPS: 1/2" Shower Head Installation Type: Wall Shower Head Diameter: 7-1/2" Shower Head Material: Brass Shower Head Spray: Rainfall Shower Arm Included: Yes Shower Arm Extension: 16" Shower Head IPS: 1/2" Shower Head Swivel: Yes Hand Shower Hose Length: 58-1/2" Hand Shower Style: Modern Hand Shower Flow Rate: 2.0 gpm (7.6 L/min) @ 80 psi Water Connection Included: Yes Diverter Included: Yes **Diverter Outlets: 2** Shower Head Flow Rate: 2.0 gpm (7.6 L/min) @ 80 psi Handle Material: Brass

#### **ADDITIONAL FEATURES**

- Shower system includes wall mount rainfall shower head, wall-mount pivoting cradle, hand shower, hand shower water connection and a thermostatic 2-way in-wall diverter.
- Thermostatic technology keeps shower temperature ± 1 degree Celsius.
- Hand shower water connection features a 1/2" IPS connection.
- 2-way diverter features 1/2" IPS inlets, and controls water flow between 2 shower outlets.
- Diverter includes the valve and metal cross handles.
- The valve included with this system can be arranged to run two spray functions simultaneously.