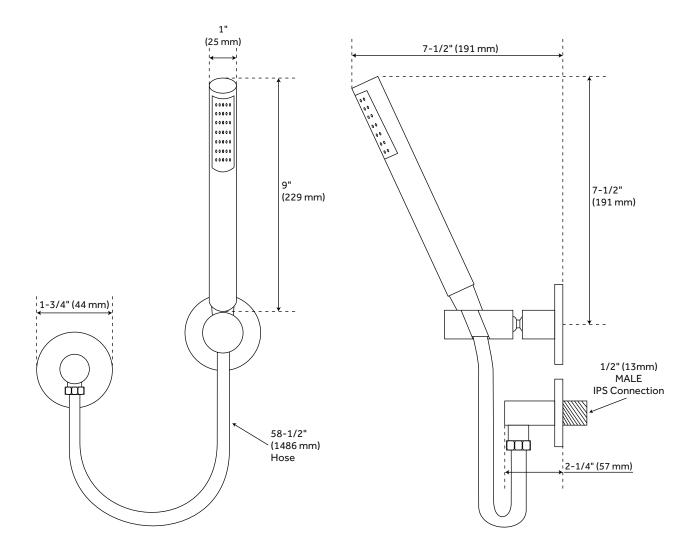

## EXIRA HAND SHOWER

SKU: 925945

All dimensions and specifications are nominal and may vary. Use actual products for accuracy in critical situations.

See Website For Warranty Information signaturehardware.com/warranty