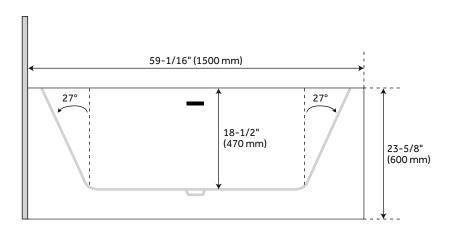

#### **FEATURES**

Features: Back to Wall; Corner

Design: Modern Product Finish: White Material: acrylic Length: 59-1/16" Width: 30-11/16" Height: 23-5/8" Overflow Hole: true

Water Depth To Overflow: 18-1/2" **Exterior Treatment: Smooth** Interior Treatment: Smooth

Drain Finish: White Faucet Included: No Shape: Rectangle **Tub Overflow: Yes** Tub Material: Acrylic

Tub Interior Length: 35-7/16" Tub Interior Width: 18-1/8"

Tap Deck: No

Faucet Drillings: No Drillings Built-In Adjusters: Yes

#### **ADDITIONAL FEATURES**

- 59" Dimensions: 59" L x 31" W (front to back) x 23" H (± 1/2").
- Optional Quick Connect Drop-In Drain Kit Includes:
  - Floor Plate, 1-1/2" PVC Pipe, 2" x 1-1/2" Trap Adapters, 1 Brass Threaded, 1 Brass Unthreaded Tailpiece and Plug.
  - Installs above your subfloor, but underneath your cement floor or tile, so you do not need access below the fixture.