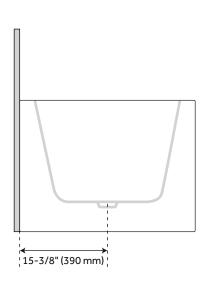

# 59" ALIYAH ACRYLIC CORNER TUB - LEFT CORNER

SKU: 925953

All dimensions and specifications are nominal and may vary. Use actual products for accuracy in critical situations.