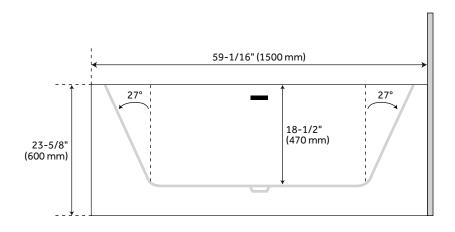

#### **FEATURES**

Features: Back to Wall; Corner

Design: Modern Product Finish: White Material: acrylic Length: 59-1/16" Width: 30-11/16" Height: 23-5/8" Overflow Hole: true

Water Depth To Overflow: 18-1/2" **Exterior Treatment: Smooth** Interior Treatment: Smooth

Drain Finish: White Faucet Included: No Shape: Rectangle **Tub Overflow: Yes** Tub Material: Acrylic

Tub Interior Length: 35-7/16" Tub Interior Width: 18-1/8"

Tap Deck: No

Faucet Drillings: No Drillings Built-In Adjusters: Yes