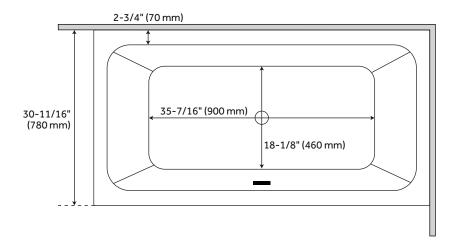

#### **FEATURES**

Features: Back to Wall; Corner

Design: Modern Product Finish: White Material: acrylic Length: 59-1/16" Width: 30-11/16" Height: 23-5/8" Overflow Hole: true

Water Depth To Overflow: 18-1/2" **Exterior Treatment: Smooth** Interior Treatment: Smooth

Drain Finish: White Faucet Included: No Shape: Rectangle **Tub Overflow: Yes** Tub Material: Acrylic

Tub Interior Length: 35-7/16" Tub Interior Width: 18-1/8"

Tap Deck: No

Faucet Drillings: No Drillings Built-In Adjusters: Yes