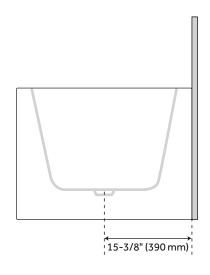

## 59" ALIYAH ACRYLIC CORNER TUB - RIGHT CORNER

SKU: 925953

All dimensions and specifications are nominal and may vary. Use actual products for accuracy in critical situations.