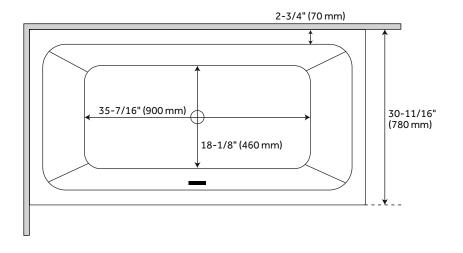

#### **FEATURES**

Features: Back to Wall; Corner

Design: Modern Product Finish: White Material: acrylic Length: 59-1/16" Width: 30-11/16" Height: 23-5/8" Overflow Hole: true

Water Depth To Overflow: 18-1/2" **Exterior Treatment: Smooth** Interior Treatment: Smooth

Drain Finish: White Faucet Included: No Shape: Rectangle **Tub Overflow: Yes** Tub Material: Acrylic

Tub Interior Length: 35-7/16" Tub Interior Width: 18-1/8"

Tap Deck: No

Faucet Drillings: No Drillings Built-In Adjusters: Yes