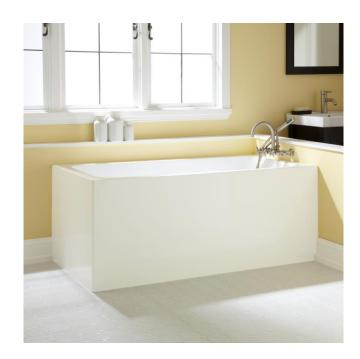

### 59" ALIYAH ACRYLIC CORNER TUB

SKU: 925953

Code: SH480863, SH480860

#### **FEATURES**

Features: Back to Wall; Corner

Design: Modern Product Finish: White Material: acrylic Length: 59-1/16" Width: 30-11/16" Height: 23-5/8" Overflow Hole: true

Water Depth To Overflow: 18-1/2" **Exterior Treatment: Smooth** Interior Treatment: Smooth

Drain Finish: White Faucet Included: No Shape: Rectangle **Tub Overflow: Yes** Tub Material: Acrylic

Tub Interior Length: 35-7/16" Tub Interior Width: 18-1/8"

Tap Deck: No

Faucet Drillings: No Drillings Built-In Adjusters: Yes