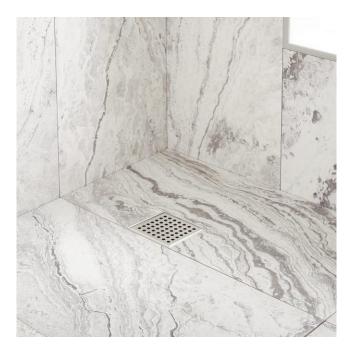

## WERNER SQUARE SHOWER DRAIN WITH DRAIN FLANGE

#### **ADDITIONAL FEATURES**

- Includes the drain flange and coupling.
- Tapered bottom outlet and removable grate.
- Drain hole measures 2" diameter.
- Product is made of 304 stainless steel.