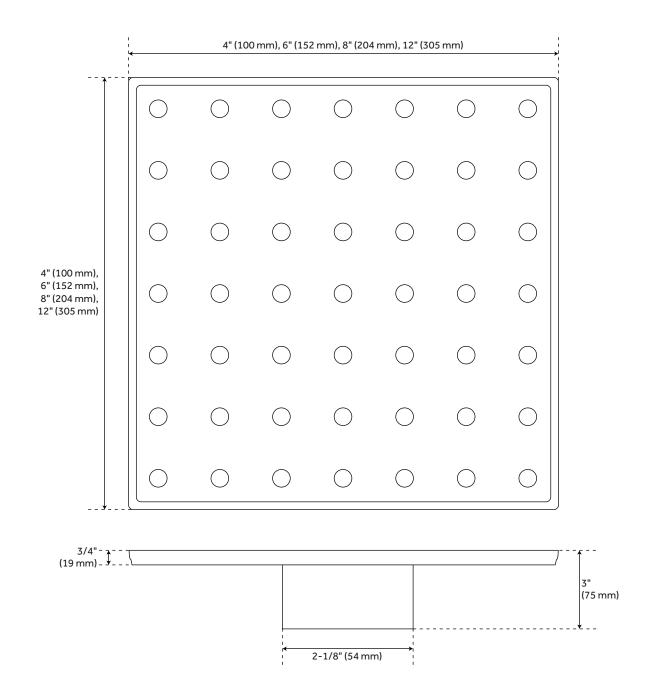

# WERNER SQUARE SHOWER DRAIN WITH DRAIN FLANGE

SKU: 926147-F

All dimensions and specifications are nominal and may vary. Use actual products for accuracy in critical situations.

See Website For Warranty Information signaturehardware.com/warranty