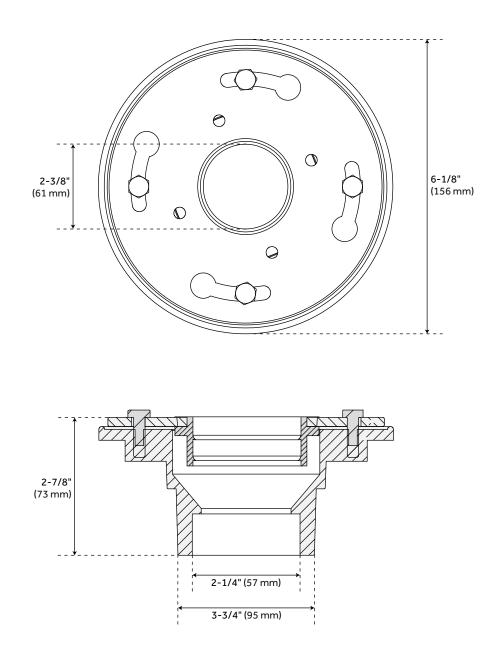

### WERNER PVC DRAIN FLANGE COUPLING

SKU: 926147-F

All dimensions and specifications are nominal and may vary. Use actual products for accuracy in critical situations.

See Website For Warranty Information signaturehardware.com/warranty