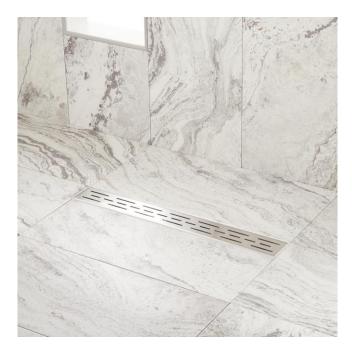

## EFFENDI LINEAR SHOWER DRAIN WITH DRAIN FLANGE

### ADDITIONAL FEATURES

- Includes the drain flange and coupling.
- Tapered bottom outlet and removable grate.
- Drain hole measures 2" diameter.
- Product is made of 304 stainless steel.
- Features a removable hair strainer basket.