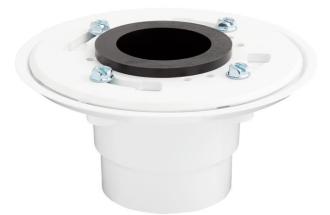

# **PVC DRAIN FLANGE COUPLING**

SKU: 399922 Code: SH399922

### **ADDITIONAL FEATURES**

- Used to connect a flexible, rubber membrane between flooring and tile shower floor.
- Connects 2-1/8" shower drain to waste pipe. Fits over 2-1/8" and inside 3" pipe.
- Includes rubber gasket.
- Made for use with Carmen (928028 & 927531), Cohen (927530 & 928029), Effendi (926148 & 928027), Loup (926146), Ortiz (928030), Siewart (926145), Thornton (928026), Reid (917170), or Werner (926147) Shower Drain, sold separately.