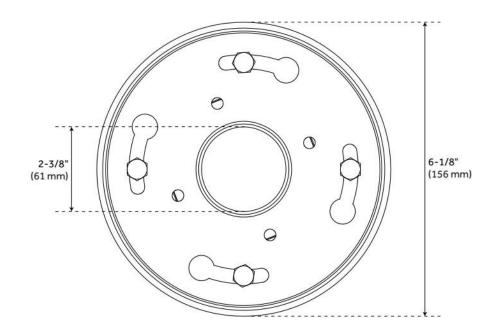

# **PVC DRAIN FLANGE COUPLING**

SKU: 399922 Code: SH399922

### **ADDITIONAL FEATURES**

- Used to connect a flexible, rubber membrane between flooring and tile shower floor.
- Connects 2-1/8" shower drain to waste pipe. Fits over 2-1/8" and inside 3" pipe.
- Includes rubber gasket.
- Made for use with Carmen (928028 & 927531), Cohen (927530 & 928029), Effendi (926148 & 928027), Loup (926146), Ortiz (928030), Siewart (926145), Thornton (928026), Reid (917170), or Werner (926147) Shower Drain, sold separately.