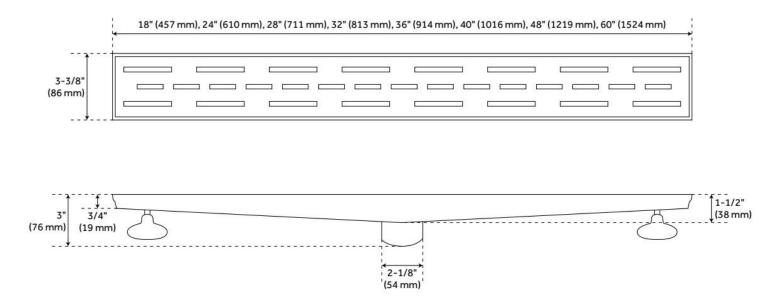

## EFFENDI LINEAR SHOWER DRAIN WITH DRAIN FLANGE

### ADDITIONAL FEATURES

- Includes the drain flange and coupling.
- Tapered bottom outlet and removable grate.
- Drain hole measures 2" diameter.
- Product is made of 304 stainless steel.
- Features a removable hair strainer basket.