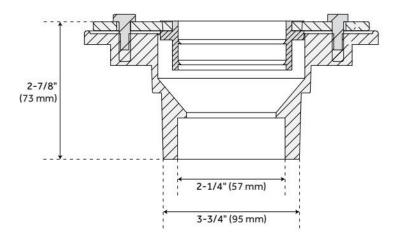

# **PVC DRAIN FLANGE COUPLING**

SKU: 399922 Code: SH399922

### **ADDITIONAL FEATURES**

- Used to connect a flexible, rubber membrane between flooring and tile shower floor.
- Connects 2-1/8" shower drain to waste pipe. Fits over 2-1/8" and inside 3" pipe.
- Includes rubber gasket.
- Made for use with Carmen (928028 & 927531), Cohen (927530 & 928029), Effendi (926148 & 928027), Loup (926146), Ortiz (928030), Siewart (926145), Thornton (928026), Reid (917170), or Werner (926147) Shower Drain, sold separately.