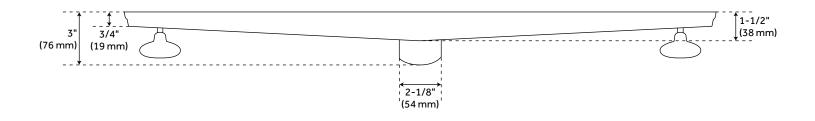

#### **FEATURES**

Material: Stainless Steel

Width: 3-3/8" Height: 3"

Assembly Required: No

REVISED 3/17/2023

### EFFENDI PVC DRAIN FLANGE COUPLING

SKU: 926148-F

All dimensions and specifications are nominal and may vary. Use actual products for accuracy in critical situations.