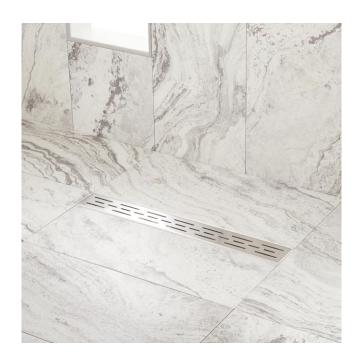

## EFFENDI LINEAR SHOWER DRAIN WITH DRAIN FLANGE

SKU: 926148-F

Code: SH398149, SH414146, SH443334, SH398150, SH414153, SH443335, SH398151, SH414156, SH443336, SH398152, SH414161, SH443337, SH398153, SH414165, SH443338, SH398154, SH414169, SH443339, SH398155, SH414176, SH443340, SH398156, SH415626, SH443341, SH398157, SH415627, SH443342, SH398158, SH415628, SH443343, SH398159, SH443346, SH398160, SH443347, SH398161, SH443348, SH398162, SH443349, SH443352, SH443353

#### **ADDITIONAL FEATURES**

- Includes the drain flange and coupling.
- Tapered bottom outlet and removable grate.
- Drain hole measures 2" diameter.
- Product is made of 304 stainless steel.
- Features a removable hair strainer basket.