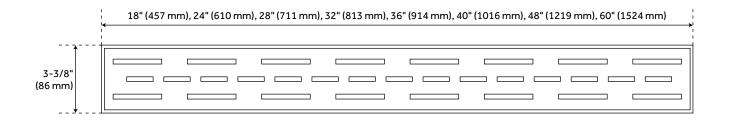

#### **FEATURES**

Material: Stainless Steel

Width: 3-3/8" Height: 3"

Assembly Required: No

REVISED 3/17/2023

# EFFENDI LINEAR SHOWER DRAIN WITH DRAIN FLANGE

SKU: 926148-F

All dimensions and specifications are nominal and may vary. Use actual products for accuracy in critical situations.