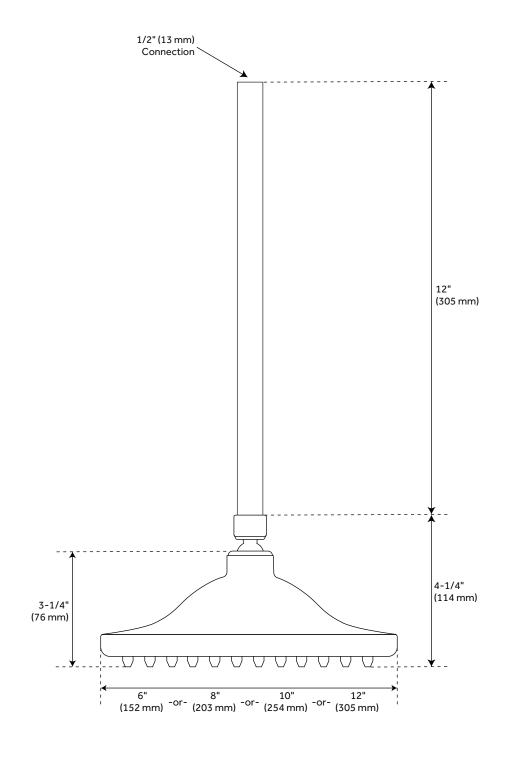

wer water connection, three body jets and a thermostatic 3-way in-wall diverter.
- Thermostatic technology keeps shower temperature ± 1 degree Celsius.
- Hand shower water connection features a 1/2" IPS connection.
- 3-way diverter features 1/2" IPS inlets, and controls water flow between 3 shower outlets.
- Diverter includes the valve and metal lever handles.
- Slide bar center-to-center measurement: 23-1/2".
- Slide bar overall height: 25-7/8".
- Slide bar base plate diameter: 2-3/8".
- Slide bar has 1" outside diameter.
- Hand shower spray area: 3/4" W x 1-3/4" L.
- The valve included with this system can be arranged to run two spray functions simultaneously.



# LABELLE THERMOSTATIC 4-WAY SHOWER VALVE TRIM

SKU: 926300







# LABELLE CEILING-MOUNT RAINFALL SHOWER HEAD

SKU: 926300



### LABELLE HAND SHOWER

SKU: 926300



### LABELLE BODY SPRAY

SKU: 926300