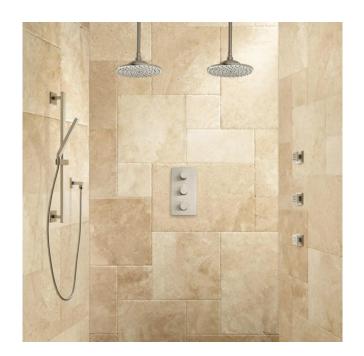

## LABELLE THERMOSTATIC DUAL SHOWER SYSTEM - HAND SHOWER AND 3 JETS

SKU: 926300

Code: SH399556, SH399557, SH399558, SH403286, SH403287, SH403288, SH403289, SH403290, SH403291, SH403292, SH403293, SH403294

#### **FEATURES**

Installation Type: Wall Mount

Features: Hand Shower Included; Thermostatic

Design: Modern Material: Brass

Assembly Required: Yes Handle Type: Lever

Body Spray Flow Rate: 1.75 gpm Shower Head Material: Brass Shower Head Spray: Rainfall Shower Arm Included: Yes Shower Arm Extension: 12" Shower Head IPS: 1/2" Valve Trim Width: 5-7/8" Valve Trim Height: 11-1/8" Slide Bar Outside Diameter: 1" Hand Shower Hose Length: 60" Hand Shower Style: Modern Water Connection Included: Yes

#### **ADDITIONAL FEATURES**

- Shower system includes two ceiling mount rainfall shower heads, wall-mount slide bar with hand shower, hand shower water connection, three body jets and a thermostatic 3-way in-wall diverter.
- Thermostatic technology keeps shower temperature ± 1 degree Celsius.
- Hand shower water connection features a 1/2" IPS connection.
- 3-way diverter features 1/2" IPS inlets, and controls water flow between 3 shower outlets.
- Diverter includes the valve and metal lever handles.
- Slide bar center-to-center measurement: 23-1/2".
- Slide bar overall height: 25-7/8".
- Slide bar base plate diameter: 2-3/8".
- Slide bar has 1" outside diameter.
- Hand shower spray area: 3/4" W x 1-3/4" L.
- The valve included with this system can be arranged to run two spray functions simultaneously.