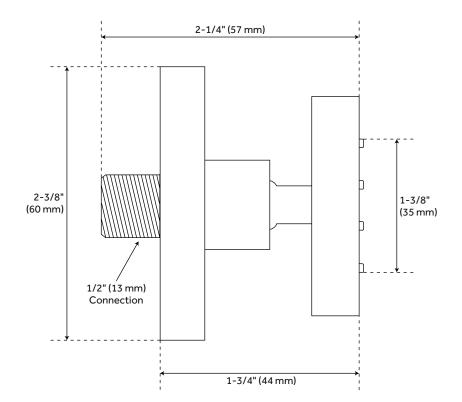

.
- Thermostatic technology keeps shower temperature ± 1 degree Celsius.
- Hand shower water connection features a 1/2" IPS connection.
- 3-way diverter features 1/2" IPS inlets, and controls water flow between 3 shower outlets.
- Diverter includes the valve and metal lever handles.
- Slide bar center-to-center measurement: 23-1/2".
- Slide bar overall height: 25-7/8".
- Slide bar base plate diameter: 2-3/8".
- Slide bar has 1" outside diameter.
- Hand shower spray area: 3/4" W x 1-3/4" L.
- The valve included with this system can be arranged to run two spray functions simultaneously.



# LABELLE THERMOSTATIC 4-WAY SHOWER VALVE TRIM

SKU: 926300







# LABELLE CEILING-MOUNT RAINFALL SHOWER HEAD

SKU: 926300



### LABELLE HAND SHOWER

SKU: 926300



### LABELLE BODY SPRAY

SKU: 926300