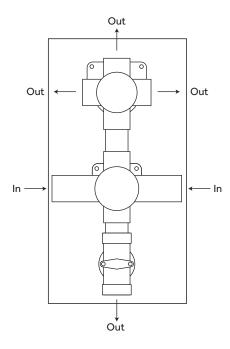

# LABELLE THERMOSTATIC 4-WAY SHOWER VALVE TRIM

SKU: 926300

Diverter Included: Yes Diverter Outlets: 3

#### **ADDITIONAL FEATURES**

- Shower system includes two ceiling mount rainfall shower heads, wall-mount slide bar with hand shower, hand shower water connection, three body jets and a thermostatic 3-way in-wall diverter.
- Thermostatic technology keeps shower temperature ± 1 degree Celsius.
- Hand shower water connection features a 1/2" IPS connection.
- 3-way diverter features 1/2" IPS inlets, and controls water flow between 3 shower outlets.
- Diverter includes the valve and metal lever handles.
- Slide bar center-to-center measurement: 23-1/2".
- Slide bar overall height: 25-7/8".
- Slide bar base plate diameter: 2-3/8".
- Slide bar has 1" outside diameter.
- Hand shower spray area: 3/4" W x 1-3/4" L.
- The valve included with this system can be arranged to run two spray functions simultaneously.