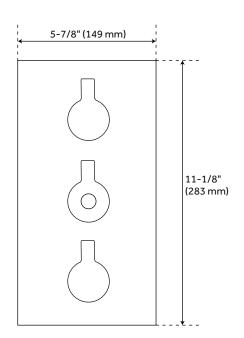

#### **FEATURES**

Installation Type: Wall Mount

Features: Hand Shower Included; Thermostatic

Design: Modern Material: Brass

Assembly Required: Yes Handle Type: Lever

Body Spray Flow Rate: 1.75 gpm Shower Head Material: Brass Shower Head Spray: Rainfall Shower Arm Included: Yes Shower Arm Extension: 12" Shower Head IPS: 1/2" Valve Trim Width: 5-7/8" Valve Trim Height: 11-1/8" Slide Bar Outside Diameter: 1" Hand Shower Hose Length: 60" Hand Shower Style: Modern Water Connection Included: Yes

#### **ADDITIONAL FEATURES**

- Shower system includes two ceiling mount rainfall shower heads, wall-mount slide bar with hand shower, hand shower water connection, three body jets and a thermostatic 3-way in-wall diverter.
- Thermostatic technology keeps shower temperature ± 1 degree Celsius.
- Hand shower water connection features a 1/2" IPS connection.
- 3-way diverter features 1/2" IPS inlets, and controls water flow between 3 shower outlets.
- Diverter includes the valve and metal lever handles.
- Slide bar center-to-center measurement: 23-1/2".
- Slide bar overall height: 25-7/8".
- Slide bar base plate diameter: 2-3/8".
- Slide bar has 1" outside diameter.
- Hand shower spray area: 3/4" W x 1-3/4" L.
- The valve included with this system can be arranged to run two spray functions simultaneously.