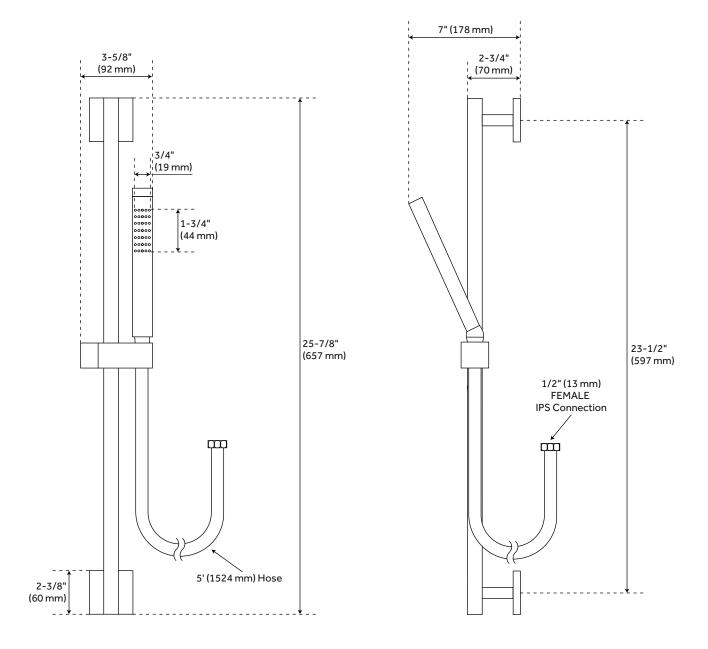

### LABELLE HAND SHOWER

SKU: 926300

#### **ADDITIONAL FEATURES**

- Shower system includes two ceiling mount rainfall shower heads, wall-mount slide bar with hand shower, hand shower water connection, three body jets and a thermostatic 3-way in-wall diverter.
- Thermostatic technology keeps shower temperature ± 1 degree Celsius.
- Hand shower water connection features a 1/2" IPS connection.
- 3-way diverter features 1/2" IPS inlets, and controls water flow between 3 shower outlets.
- Diverter includes the valve and metal lever handles.
- Slide bar center-to-center measurement: 23-1/2".
- Slide bar overall height: 25-7/8".
- Slide bar base plate diameter: 2-3/8".
- Slide bar has 1" outside diameter.
- Hand shower spray area: 3/4" W x 1-3/4" L.
- The valve included with this system can be arranged to run two spray functions simultaneously.