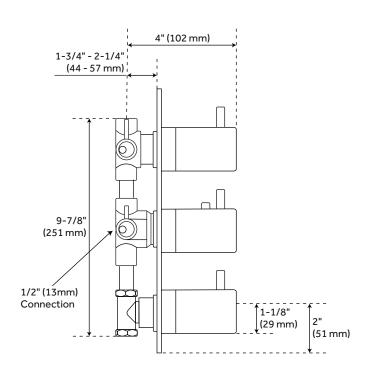

# LABELLE THERMOSTATIC 4-WAY SHOWER VALVE TRIM

SKU: 926300

#### **ADDITIONAL FEATURES**

- Shower system includes two ceiling mount rainfall shower heads, wall-mount slide bar with hand shower, hand shower water connection, three body jets and a thermostatic 3-way in-wall diverter.
- Thermostatic technology keeps shower temperature ± 1 degree Celsius.
- Hand shower water connection features a 1/2" IPS connection.
- 3-way diverter features 1/2" IPS inlets, and controls water flow between 3 shower outlets.
- Diverter includes the valve and metal lever handles.
- Slide bar center-to-center measurement: 23-1/2".
- Slide bar overall height: 25-7/8".
- Slide bar base plate diameter: 2-3/8".
- Slide bar has 1" outside diameter.
- Hand shower spray area: 3/4" W x 1-3/4" L.
- The valve included with this system can be arranged to run two spray functions simultaneously.