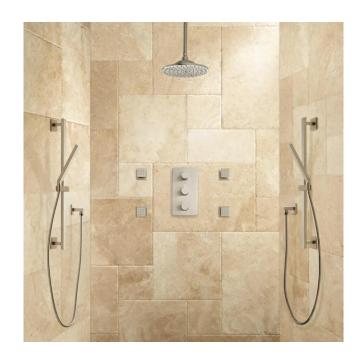

### MONETTE THERMOSTATIC SHOWER SYSTEM - 2 HAND SHOWERS - 4 SPRAYS

SKU: 926301

Code: SH403307, SH399565, SH403308, SH399566, SH403309, SH399567, SH403310, SH403311, SH403312, SH403313, SH403314, SH403315

#### **ADDITIONAL FEATURES**

- Shower system includes ceiling mount rainfall shower head, two wall-mount slide bars with hand showers, two hand shower water connections, four body jets and a thermostatic 3-way in-wall diverter.
- Thermostatic technology keeps shower temperature ± 1 degree Celsius.
- Hand shower water connection features a 1/2" IPS connection.
- 3-way diverter features 1/2" IPS inlets, and controls water flow between 3 shower outlets.
- Diverter includes the valve and metal lever handles.
- Slide bar center-to-center measurement: 23-1/2".
- Slide bar overall height: 25-7/8".
- Slide bar base plate diameter: 2-3/8".
- Slide bar has 1" outside diameter.
- Hand shower spray area: 3/4" W x 1-3/4" L.
- The valve included with this system can be arranged to run two spray functions simultaneously.