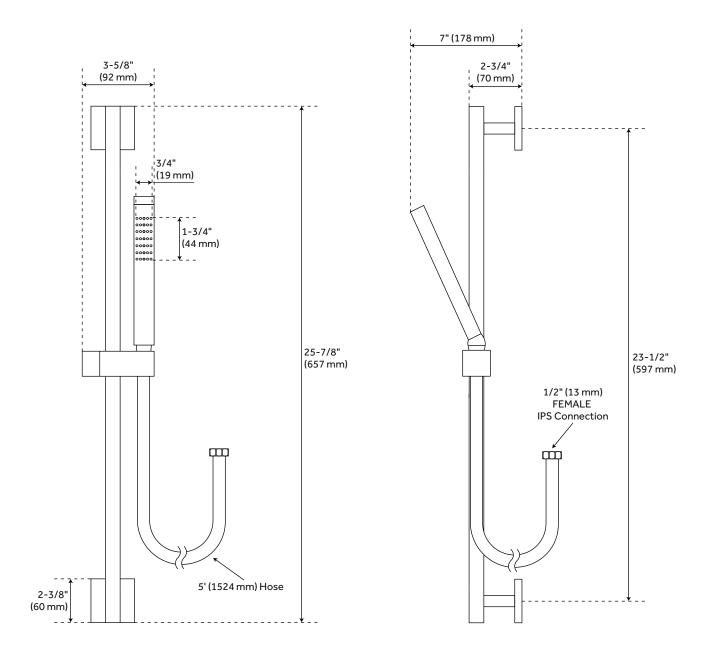

# MONETTE HAND SHOWER

SKU: 926301

#### **ADDITIONAL FEATURES**

- Shower system includes ceiling mount rainfall shower head, two wall-mount slide bars with hand showers, two hand shower water connections, four body jets and a thermostatic 3-way in-wall diverter.
- Thermostatic technology keeps shower temperature ± 1 degree Celsius.
- Hand shower water connection features a 1/2" IPS connection.
- 3-way diverter features 1/2" IPS inlets, and controls water flow between 3 shower outlets.
- Diverter includes the valve and metal lever handles.
- Slide bar center-to-center measurement: 23-1/2".
- Slide bar overall height: 25-7/8".
- Slide bar base plate diameter: 2-3/8".
- Slide bar has 1" outside diameter.
- Hand shower spray area: 3/4" W x 1-3/4" L.
- The valve included with this system can be arranged to run two spray functions simultaneously.