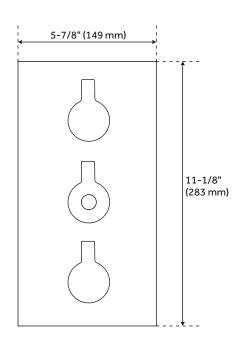

#### **FEATURES**

Installation Type: Wall Mount

Features: Hand Shower Included; Thermostatic

Design: Modern Material: Brass

Assembly Required: Yes Handle Type: Lever

Body Spray Flow Rate: 1.75 gpm Shower Head Material: Brass Shower Head Spray: Rainfall Shower Arm Included: Yes Shower Arm Extension: 12" Shower Head IPS: 1/2" Valve Trim Width: 5-7/8" Valve Trim Height: 11-1/8" Slide Bar Outside Diameter: 1" Hand Shower Hose Length: 60" Hand Shower Style: Modern Water Connection Included: Yes