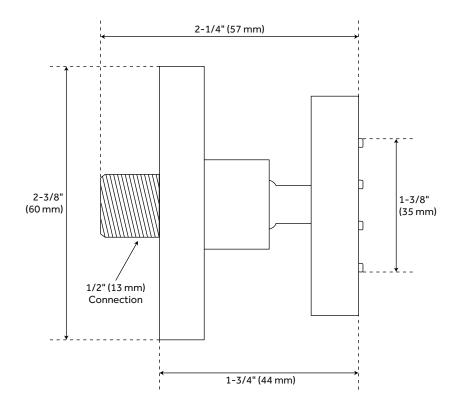

## MONETTE SQUARE SWIVEL BODY SPRAY

SKU: 926301

#### **ADDITIONAL FEATURES**

- Shower system includes ceiling mount rainfall shower head, two wall-mount slide bars with hand showers, two hand shower water connections, four body jets and a thermostatic 3-way in-wall diverter.
- Thermostatic technology keeps shower temperature ± 1 degree Celsius.
- Hand shower water connection features a 1/2" IPS connection.
- 3-way diverter features 1/2" IPS inlets, and controls water flow between 3 shower outlets.
- Diverter includes the valve and metal lever handles.
- Slide bar center-to-center measurement: 23-1/2".
- Slide bar overall height: 25-7/8".
- Slide bar base plate diameter: 2-3/8".
- Slide bar has 1" outside diameter.
- Hand shower spray area: 3/4" W x 1-3/4" L.
- The valve included with this system can be arranged to run two spray functions simultaneously.