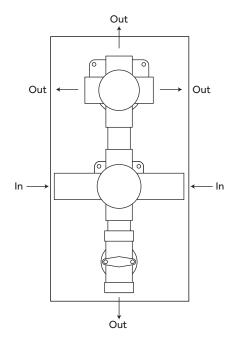

# MONETTE THERMOSTATIC 4-WAY IN-WALL SHOWER DIVERTER

SKU: 926301

Diverter Included: Yes Diverter Outlets: 3

#### **ADDITIONAL FEATURES**

- Shower system includes ceiling mount rainfall shower head, two wall-mount slide bars with hand showers, two hand shower water connections, four body jets and a thermostatic 3-way in-wall diverter.
- Thermostatic technology keeps shower temperature ± 1 degree Celsius.
- Hand shower water connection features a 1/2" IPS connection.
- 3-way diverter features 1/2" IPS inlets, and controls water flow between 3 shower outlets.
- Diverter includes the valve and metal lever handles.
- Slide bar center-to-center measurement: 23-1/2".
- Slide bar overall height: 25-7/8".
- Slide bar base plate diameter: 2-3/8".
- Slide bar has 1" outside diameter.
- Hand shower spray area: 3/4" W x 1-3/4" L.
- The valve included with this system can be arranged to run two spray functions simultaneously.