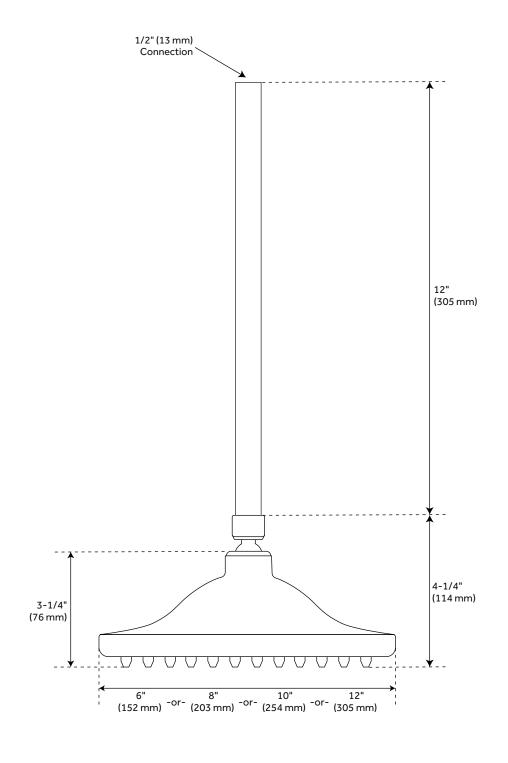

# MONETTE CEILING-MOUNT RAINFALL SHOWER HEAD

SKU: 926301

#### **FEATURES**

Installation Type: Wall Mount

Features: Hand Shower Included; Thermostatic

Design: Modern Material: Brass

Assembly Required: Yes Handle Type: Lever

Body Spray Flow Rate: 1.75 gpm Shower Head Material: Brass Shower Head Spray: Rainfall Shower Arm Included: Yes Shower Arm Extension: 12" Shower Head IPS: 1/2" Valve Trim Width: 5-7/8" Valve Trim Height: 11-1/8" Slide Bar Outside Diameter: 1" Hand Shower Hose Length: 60" Hand Shower Style: Modern Water Connection Included: Yes