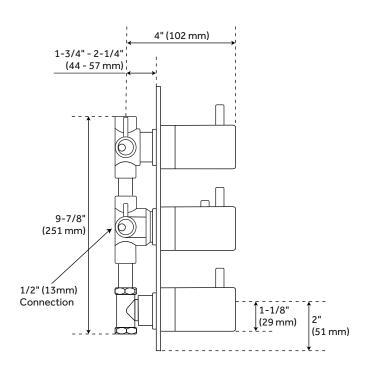

#### **ADDITIONAL FEATURES**

- Shower system includes ceiling mount rainfall shower head, two wall-mount slide bars with hand showers, two hand shower water connections, four body jets and a thermostatic 3-way in-wall diverter.
- Thermostatic technology keeps shower temperature ± 1 degree Celsius.
- Hand shower water connection features a 1/2" IPS connection.
- 3-way diverter features 1/2" IPS inlets, and controls water flow between 3 shower outlets.
- Diverter includes the valve and metal lever handles.
- Slide bar center-to-center measurement: 23-1/2".
- Slide bar overall height: 25-7/8".
- Slide bar base plate diameter: 2-3/8".
- Slide bar has 1" outside diameter.
- Hand shower spray area: 3/4" W x 1-3/4" L.
- The valve included with this system can be arranged to run two spray functions simultaneously.