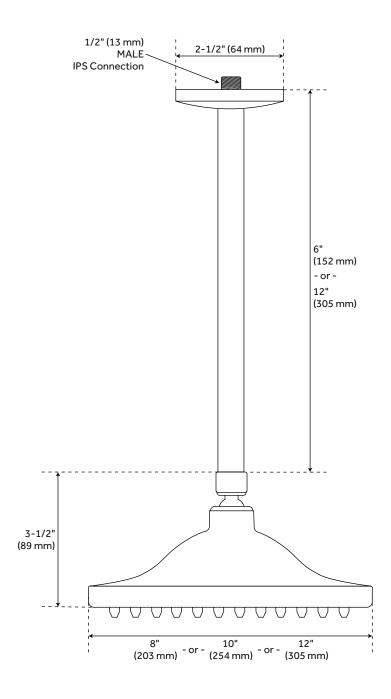

# BOSTONIAN CEILING-MOUNT RAINFALL NOZZLE SHOWER HEAD

SKU: 926346

All dimensions and specifications are nominal and may vary. Use actual products for accuracy in critical situations.