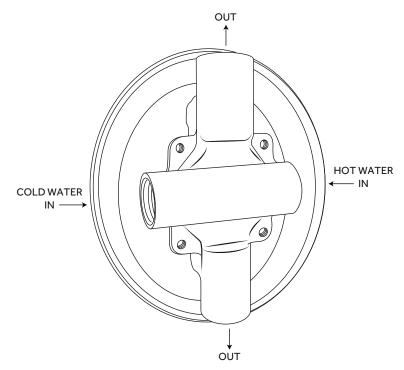

# BOSTONIAN CEILING-MOUNT RAINFALL NOZZLE SHOWER HEAD

SKU: 926346

All dimensions and specifications are nominal and may vary. Use actual products for accuracy in critical situations.