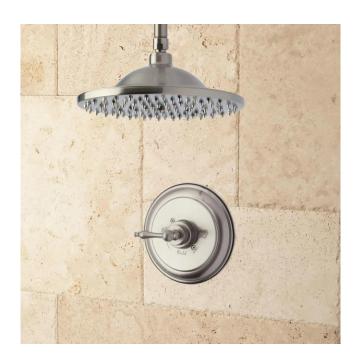

### BOSTONIAN CEILING-MOUNT RAINFALL NOZZLE SHOWER SET - CLASSIC LEVER HANDLE

SKU: 926346

Code: SH402896, SH402897, SH402898, SH402900, SH402901, SH402902, SH402904, SH402905, SH402906

#### **FEATURES**

Design: Modern Material: Brass

Assembly Required: Yes

Shape: Round Handle Type: Lever

Installation Type: Ceiling Mount Shower Head Installation Type: Ceiling

Shower Head Material: Brass Shower Head Spray: Rainfall Shower Arm Included: Yes Shower Arm Extension: 6" Shower Head IPS: 1/2" Valve Trim Width: 7-7/8" Valve Trim Height: 7-7/8" Valve Trim Diameter: 7-7/8"

Diverter Included: Yes

Shower Head Flow Rate: 1.8 gpm (6.8 L/min) @ 80 psi

REVISED 3/29/2023