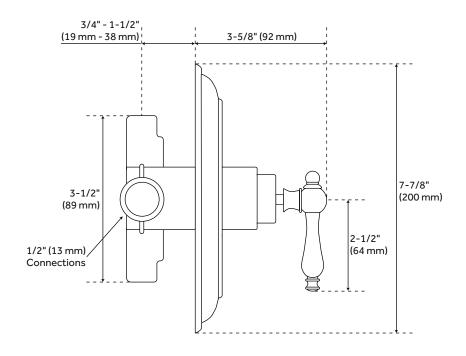

### **BOSTONIAN SHOWER VALVE**

SKU: 926346

All dimensions and specifications are nominal and may vary. Use actual products for accuracy in critical situations.