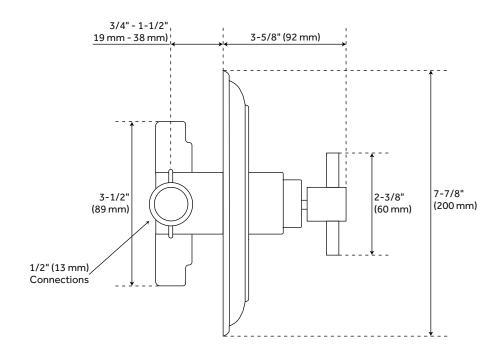

### **BOSTONIAN SHOWER VALVE**

SKU: 926348

All dimensions and specifications are nominal and may vary. Use actual products for accuracy in critical situations.

#### **FEATURES**

Design: Modern Material: Brass

Assembly Required: Yes

Shape: Round Handle Type: Cross

Installation Type: Ceiling Mount Shower Head Installation Type: Ceiling

Shower Head Material: Brass Shower Head Spray: Rainfall Shower Arm Included: Yes Shower Arm Extension: 6" Shower Head IPS: 1/2" Valve Trim Width: 7-7/8" Valve Trim Height: 7-7/8" Valve Trim Diameter: 7-7/8" Diverter Included: Yes