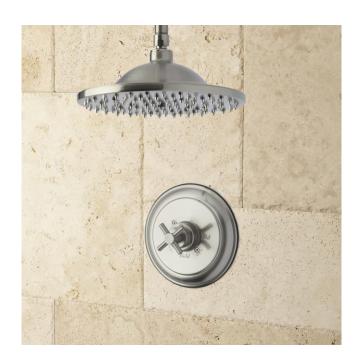

## BOSTONIAN CEILING-MOUNT RAINFALL NOZZLE SHOWER SET - MODERN CROSS HANDLE

SKU: 926348

Code: SH402937, SH402938, SH402939, SH402940, SH402941, SH402942, SH402943, SH402944, SH402945

#### **FEATURES**

Design: Modern Material: Brass

Assembly Required: Yes

Shape: Round Handle Type: Cross

Installation Type: Ceiling Mount Shower Head Installation Type: Ceiling

Shower Head Material: Brass Shower Head Spray: Rainfall Shower Arm Included: Yes Shower Arm Extension: 6" Shower Head IPS: 1/2" Valve Trim Width: 7-7/8" Valve Trim Height: 7-7/8" Valve Trim Diameter: 7-7/8" Diverter Included: Yes