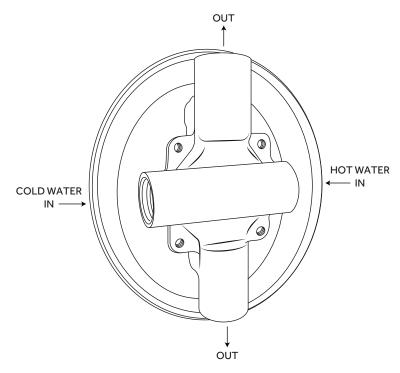

# BOSTONIAN CEILING-MOUNT RAINFALL NOZZLE SHOWER HEAD

SKU: 926348

All dimensions and specifications are nominal and may vary. Use actual products for accuracy in critical situations.