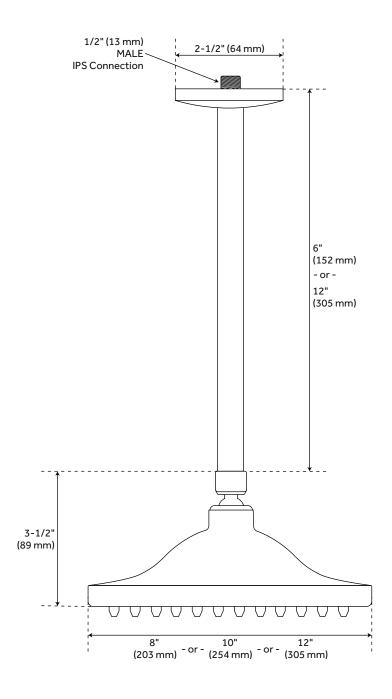

# BOSTONIAN CEILING-MOUNT RAINFALL NOZZLE SHOWER HEAD

SKU: 926348

All dimensions and specifications are nominal and may vary. Use actual products for accuracy in critical situations.