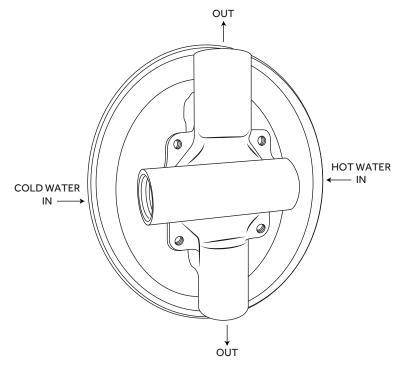

#### **BOSTONIAN SHOWER VALVE**

SKU: 926351

All dimensions and specifications are nominal and may vary. Use actual products for accuracy in critical situations.