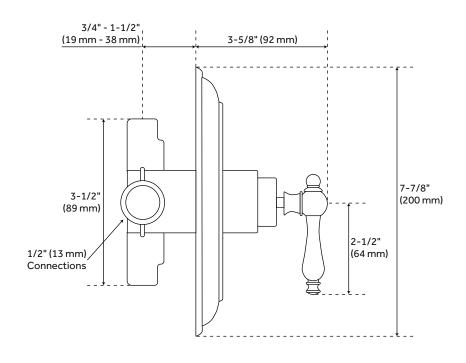

#### **BOSTONIAN SHOWER VALVE**

SKU: 926351

All dimensions and specifications are nominal and may vary. Use actual products for accuracy in critical situations.