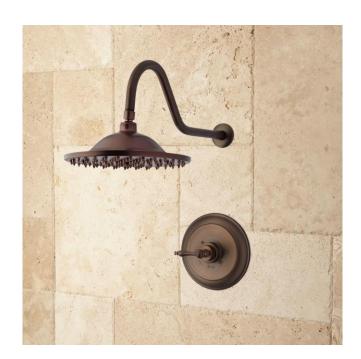

### BOSTONIAN RAINFALL NOZZLE SHOWER SET - CLASSIC LEVER HANDLE

SKU: 926351

Code: SH402868, SH402870, SH402871, SH402873, SH402874, SH402876

#### **FEATURES**

Installation Type: Wall Mount

Design: Modern Material: Brass

Assembly Required: Yes Handle Type: Lever

Installation Type: Wall Mount Shower Head Installation Type: Wall

Shower Head Material: Brass Shower Head Spray: Rainfall Shower Arm Included: Yes Shower Arm Extension: 17" Shower Arm Height: 5" Shower Head IPS: 1/2" Valve Trim Width: 7-7/8" Valve Trim Height: 7-7/8" Valve Trim Diameter: 7-7/8"