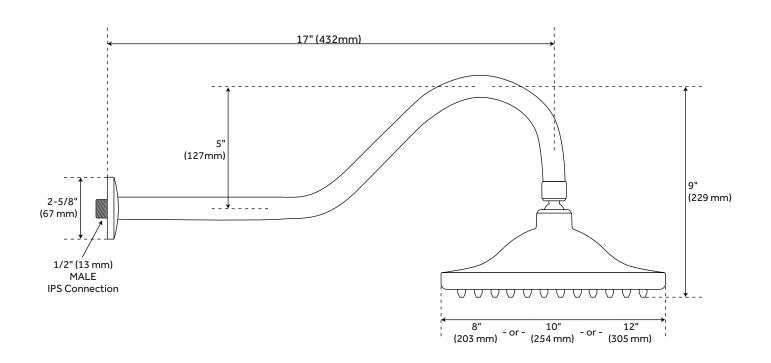

#### **FEATURES**

Installation Type: Wall Mount

Design: Modern Material: Brass

Assembly Required: Yes Handle Type: Lever

Installation Type: Wall Mount Shower Head Installation Type: Wall

Shower Head Material: Brass Shower Head Spray: Rainfall Shower Arm Included: Yes Shower Arm Extension: 17" Shower Arm Height: 5" Shower Head IPS: 1/2" Valve Trim Width: 7-7/8" Valve Trim Height: 7-7/8" Valve Trim Diameter: 7-7/8"

# BOSTONIAN WALL-MOUNT RAINFALL NOZZLE SHOWER HEAD

SKU: 926351

All dimensions and specifications are nominal and may vary. Use actual products for accuracy in critical situations.