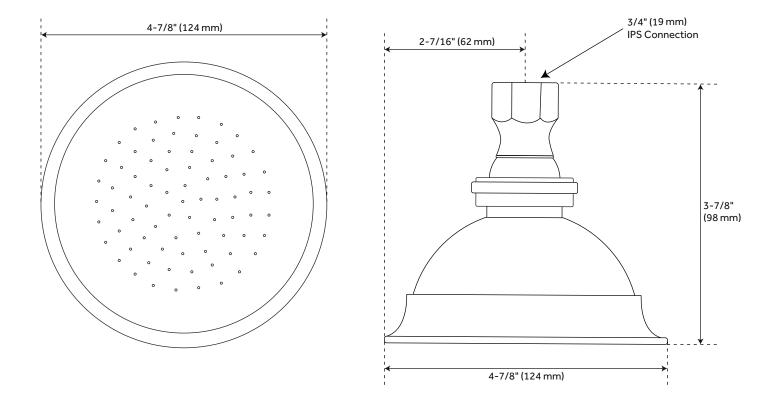

#### FEATURES

Design: Traditional Material: Brass Assembly Required: No Shape: Round Shower Head Diameter: 4-7/8" Shower Head Material: Brass Shower Head Spray: Single Function Shower Arm Included: Yes Shower Head IPS: 1/2" Shower Head Swivel: Yes

# WINDOM WATERING CAN SHOWER HEAD

All dimensions and specifications are nominal and may vary. Use actual products for accuracy in critical situations.

See Website For Warranty Information signaturehardware.com/warranty