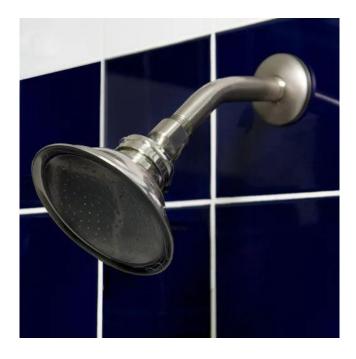

# WINDOM WATERING CAN SHOWER HEAD

#### FEATURES

Design: Traditional Material: Brass Assembly Required: No Shape: Round Shower Head Diameter: 4-7/8" Shower Head Material: Brass Shower Head Spray: Single Function Shower Arm Included: Yes Shower Head IPS: 1/2" Shower Head Swivel: Yes