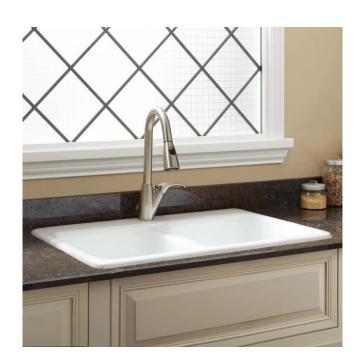

### 33" BLYTH DOUBLE-BOWL CAST IRON DROP-IN KITCHEN SINK - WHITE

SKU: 926367

Code: SH399756, SH399757

### **FEATURES**

Length: 33" Width: 22-1/4" Height: 9"

Number of Basins: 2 Sink Installation: Drop-In Product Color: White Basin Length: 13-1/2" Basin Width: 16-1/2" Rim Thickness: 1-3/4" Fits Drain Hole Size: 3-1/2" Interior Treatment: Smooth

Drain Included: No Faucet Included: No Sink Material: Cast Iron Basin Configuration: 50/50 Water Depth to Rim: 7"