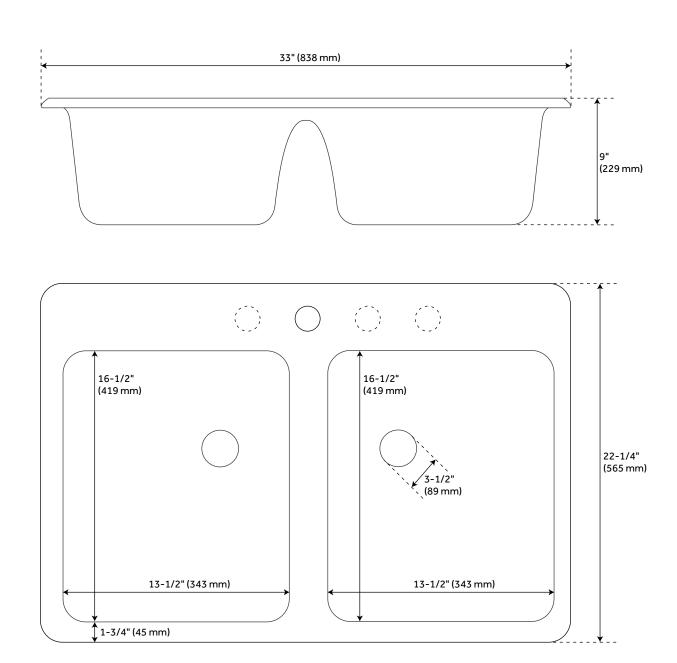

### **FEATURES**

Length: 33" Width: 22-1/4" Height: 9"

Number of Basins: 2 Sink Installation: Drop-In Product Color: White Basin Length: 13-1/2" Basin Width: 16-1/2" Rim Thickness: 1-3/4" Fits Drain Hole Size: 3-1/2" Interior Treatment: Smooth

Drain Included: No Faucet Included: No Sink Material: Cast Iron Basin Configuration: 50/50 Water Depth to Rim: 7"