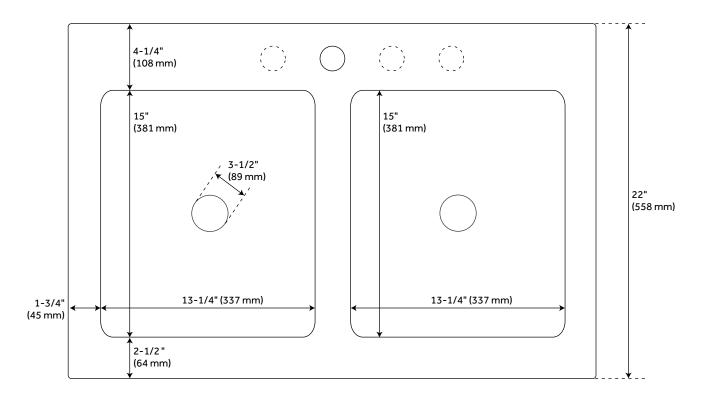

## FEATURES

Material: Cast Iron Length: 33" Width: 22" Height: 9" Number of Basins: 2 Sink Installation: Farmhouse Product Color: White Basin Length: 13-1/4" Basin Width: 15" Fits Drain Hole Size: 3-1/2" **Exterior Treatment: Smooth** Interior Treatment: Smooth Drain Included: Optional Faucet Included: No Basin Configuration: 50/50 Apron Design: Smooth Water Depth to Rim: 7-1/2" Apron Front Rim Thickness: 2-1/2" Side and Back Rim Thickness: 1-3/4" Faucet Holes: 4