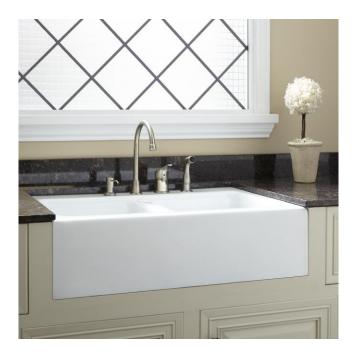

## 33" ANGOVE DOUBLE-BOWL CAST IRON FARMHOUSE SINK

SKU: 926370 Code: SH399759, SH399760

## FEATURES

Material: Cast Iron Length: 33" Width: 22" Height: 9" Number of Basins: 2 Sink Installation: Farmhouse Product Color: White Basin Length: 13-1/4" Basin Width: 15" Fits Drain Hole Size: 3-1/2" **Exterior Treatment: Smooth** Interior Treatment: Smooth Drain Included: Optional Faucet Included: No Basin Configuration: 50/50 Apron Design: Smooth Water Depth to Rim: 7-1/2" Apron Front Rim Thickness: 2-1/2" Side and Back Rim Thickness: 1-3/4" Faucet Holes: 4