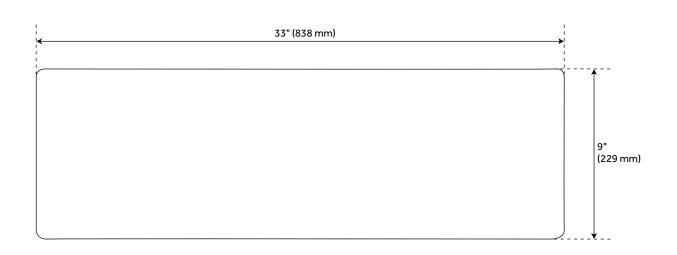

## FEATURES

Material: Cast Iron Length: 33" Width: 22" Height: 9" Number of Basins: 2 Sink Installation: Farmhouse Product Color: White Basin Length: 13-1/4" Basin Width: 15" Fits Drain Hole Size: 3-1/2" **Exterior Treatment: Smooth** Interior Treatment: Smooth Drain Included: Optional Faucet Included: No Basin Configuration: 50/50 Apron Design: Smooth Water Depth to Rim: 7-1/2" Apron Front Rim Thickness: 2-1/2" Side and Back Rim Thickness: 1-3/4" Faucet Holes: 4