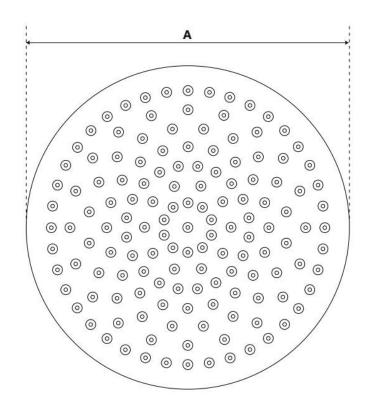

## **BOSTONIAN RAINFALL SHOWER HEAD**

SKU: 926445

Code: SH400039, SH400040, SH400041, SH400044, SH400045, SH400046, SH403357, SH403358, SH403359

| Reference A | Reference B | Reference C |
|-------------|-------------|-------------|
| 7-3/4"      | 3-1/2"      | 1-13/16"    |
| (197 mm)    | (89 mm)     | (46 mm)     |
| 10"         | 3-1/2"      | 2"          |
| (254 mm)    | (89 mm)     | (52 mm)     |
| 12"         | 3-3/4"      | 2-15/16"    |
| (305 mm)    | (95 mm)     | (75 mm)     |