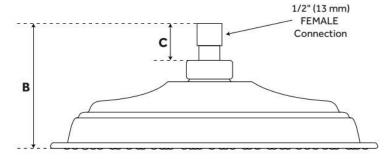

## **BOSTONIAN RAINFALL SHOWER HEAD**

SKU: 926445

Code: SH400039, SH400040, SH400041, SH400044, SH400045, SH400046, SH403357, SH403358, SH403359

| Reference A | Reference B | Reference C |
|-------------|-------------|-------------|
| 7-3/4"      | 3-1/2"      | 1-13/16"    |
| (197 mm)    | (89 mm)     | (46 mm)     |
| 10"         | 3-1/2"      | 2"          |
| (254 mm)    | (89 mm)     | (52 mm)     |
| 12"         | 3-3/4"      | 2-15/16"    |
| (305 mm)    | (95 mm)     | (75 mm)     |