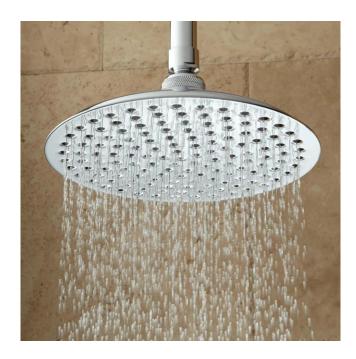

## **BOSTONIAN RAINFALL SHOWER HEAD**

SKU: 926445

Code: SH400039, SH400040, SH400041, SH400044, SH400045, SH400046, SH403357, SH403358, SH403359

**FEATURES**Material: Brass

ASME A112.18.1/CSA B125.1, LISTED ID: 515388, 515389, 515390, 515391, 515392, 515393, 515406, 515407, 515408

## **ADDITIONAL FEATURES**

- 8" and 10" shower heads are adjustable and feature a swivel connection.
- 12" shower head is stationary and does not swivel.

**REVISED 6/5/2024** 