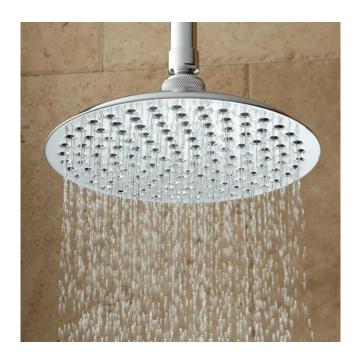

### **BOSTONIAN RAINFALL SHOWER HEAD**

SKU: 926445

Code: SH400039, SH400040, SH400041, SH400044, SH400045, SH400046, SH403357, SH403358, SH403359

#### **FEATURES**

Features: Shower Head Only

Design: Modern Material: Brass

Assembly Required: No

Shape: Round

Shower Head Spray: Rainfall Shower Arm Included: No Shower Head IPS: 1/2"

Shower Head Flow Rate: 1.8 gpm (6.8 L/min) @ 80 psi