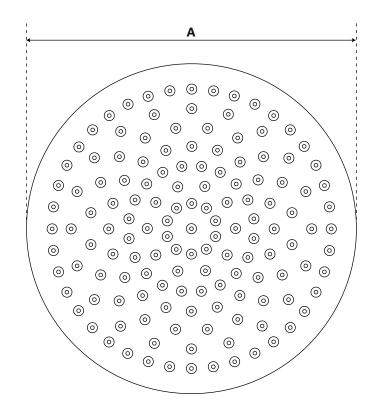

# **BOSTONIAN RAINFALL SHOWER HEAD**

SKU: 926445

| Reference A | Reference B | Reference C |
|-------------|-------------|-------------|
| 7-3/4"      | 3-1/2"      | 1-13/16"    |
| (197 mm)    | (89 mm)     | (46 mm)     |
| 10"         | 3-1/2"      | 2"          |
| (254 mm)    | (89 mm)     | (52 mm)     |
| 12"         | 3-3/4"      | 2-15/16"    |
| (305 mm)    | (95 mm)     | (75 mm)     |

All dimensions and specifications are nominal and may vary. Use actual products for accuracy in critical situations.