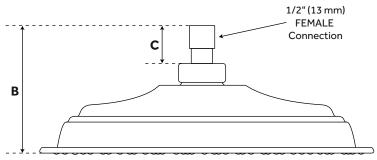

# **BOSTONIAN RAINFALL SHOWER HEAD**

SKU: 926445

| Reference A | Reference B | Reference C |
|-------------|-------------|-------------|
| 7-3/4"      | 3-1/2"      | 1-13/16"    |
| (197 mm)    | (89 mm)     | (46 mm)     |
| 10"         | 3-1/2"      | 2"          |
| (254 mm)    | (89 mm)     | (52 mm)     |
| 12"         | 3-3/4"      | 2-15/16"    |
| (305 mm)    | (95 mm)     | (75 mm)     |

All dimensions and specifications are nominal and may vary. Use actual products for accuracy in critical situations.