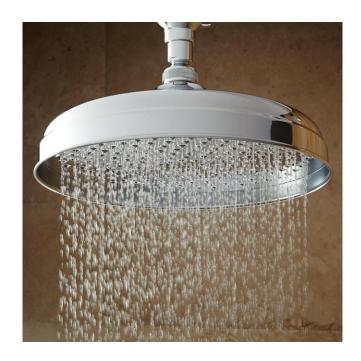

## **FEATURES**

Features: Shower Head Only

Design: Traditional Material: Brass

Assembly Required: No

Shape: Round

Shower Head Spray: Rainfall Shower Arm Included: No Shower Head IPS: 1/2"

Shower Head Flow Rate: 1.8 gpm (6.8 L/min) @ 80 psi