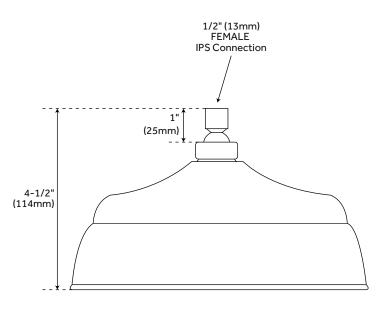

## **FEATURES**

Features: Shower Head Only

Design: Traditional Material: Brass

Assembly Required: No

Shape: Round

Shower Head Spray: Rainfall Shower Arm Included: No Shower Head IPS: 1/2"

Shower Head Flow Rate: 1.8 gpm (6.8 L/min) @ 80 psi