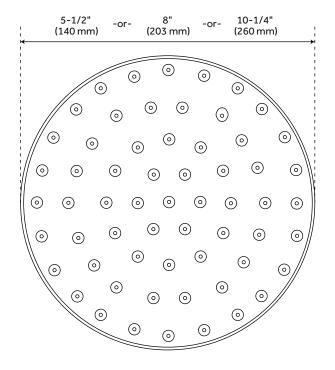

## **FEATURES**

Features: Shower Head Only

Design: Traditional Material: Brass

Assembly Required: No

Shape: Round

Shower Head Spray: Rainfall Shower Arm Included: No Shower Head IPS: 1/2"

Shower Head Flow Rate: 1.8 gpm (6.8 L/min) @ 80 psi