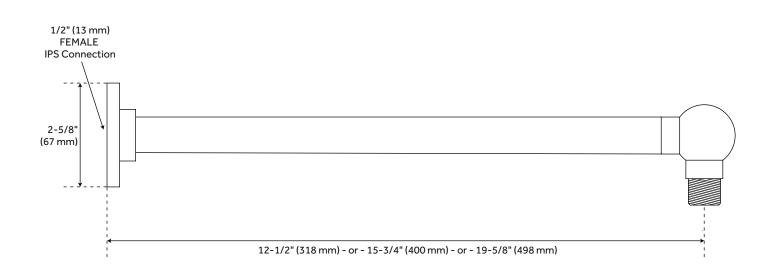

#### FEATURES

Installation Type: Wall Mount Features: Shower Arm Only Design: Traditional Material: Brass Height: 2-5/8" Assembly Required: No Installation Type: Wall Mount IPS: 1/2" Shower Arm Included: Yes

### **ADDITIONAL FEATURES**

• Installation requires a 1/2" pipe nipple positioned 1/2" past the finished wall.

REVISED 4/4/2023

# ORNATE EXTENDED SHOWER ARM WITH FLANGE

SKU: 926458

All dimensions and specifications are nominal and may vary. Use actual products for accuracy in critical situations.

See Website For Warranty Information signaturehardware.com/warranty