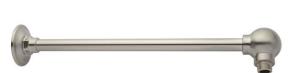

## ORNATE EXTENDED SHOWER ARM WITH FLANGE

### SKU: 926458

Code: SH400070, SH400071, SH400072, SH400076, SH400074, SH400075, SH400078, SH400079, SH400080

#### FEATURES

Installation Type: Wall Mount Features: Shower Arm Only Design: Traditional Material: Brass Height: 2-5/8" Assembly Required: No Installation Type: Wall Mount IPS: 1/2" Shower Arm Included: Yes