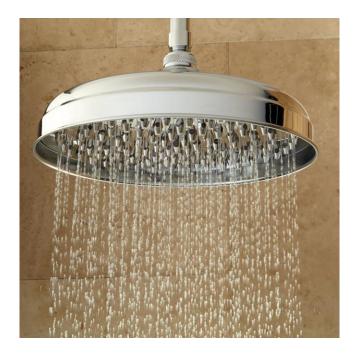

# LAMBERT RAINFALL NOZZLE SHOWER HEAD WITH EXTENDED ARM

### FEATURES

Design: Traditional Material: Brass Assembly Required: Yes Shape: Round Shower Head Installation Type: Wall Shower Head Spray: Rainfall Shower Arm Included: Yes Shower Arm Extension: 15" Shower Head IPS: 1/2"