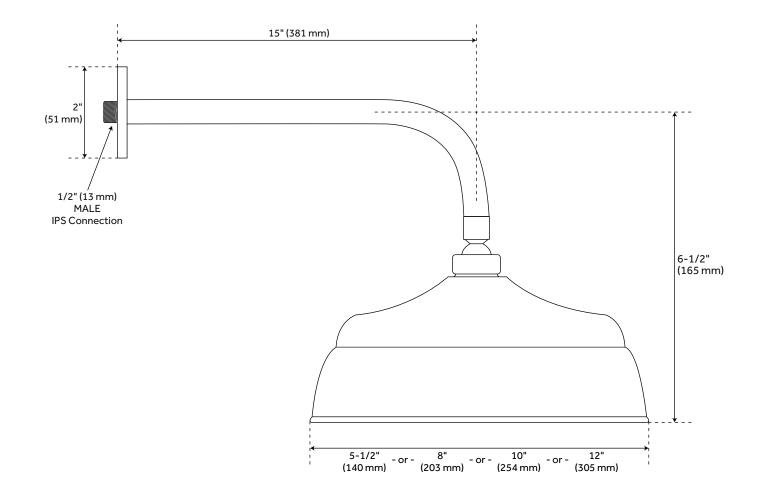

### FEATURES

Design: Traditional Material: Brass Assembly Required: Yes Shape: Round Shower Head Installation Type: Wall Shower Head Spray: Rainfall Shower Arm Included: Yes Shower Arm Extension: 15" Shower Head IPS: 1/2"

## **ADDITIONAL FEATURES**

- 6", 8" and 10" shower heads are adjustable and feature a swivel connection.
- 12" shower head is stationary and does not swivel.

# LAMBERT RAINFALL NOZZLE SHOWER HEAD WITH EXTENDED ARM

SKU: 926491

All dimensions and specifications are nominal and may vary. Use actual products for accuracy in critical situations.

See Website For Warranty Information signaturehardware.com/warranty