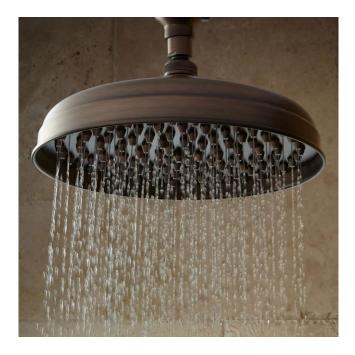

# LAMBERT RAINFALL NOZZLE SHOWER HEAD WITH S-TYPE ARM

#### FEATURES

Installation Type: Wall Mount Design: Traditional Material: Brass Assembly Required: Yes Shape: Round Shower Head Installation Type: Wall Shower Head Spray: Rainfall Shower Arm Included: Yes Shower Arm Extension: 17-1/2" Shower Arm Height: 12" Shower Head IPS: 1/2"