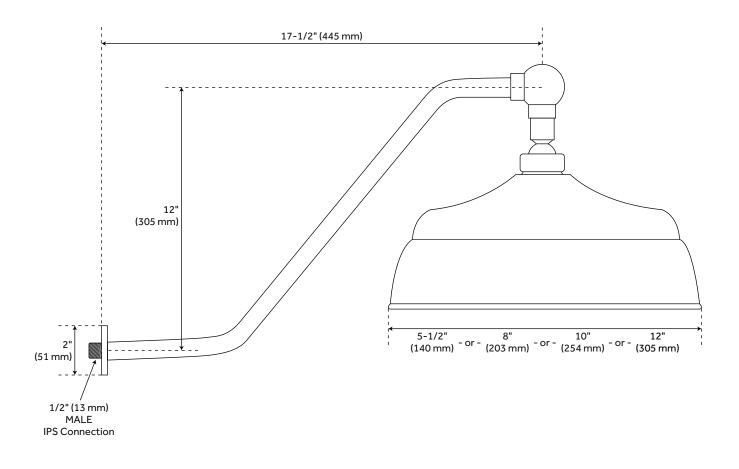

#### FEATURES

Installation Type: Wall Mount Design: Traditional Material: Brass Assembly Required: Yes Shape: Round Shower Head Installation Type: Wall Shower Head Spray: Rainfall Shower Arm Included: Yes Shower Arm Extension: 17-1/2" Shower Arm Height: 12" Shower Head IPS: 1/2"

#### SKU: 926492

Code: SH400212, SH400213, SH400214, SH400216, SH400217, SH400218, SH400220, SH400221, SH400222, SH400224, SH400225, SH400226

**ADDITIONAL FEATURES** 

• 12" shower head does not swivel.

REVISED 3/29/2023