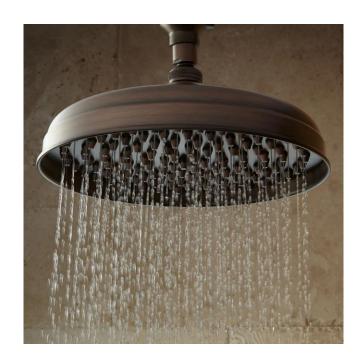

## LAMBERT RAINFALL NOZZLE SHOWER HEAD WITH ORNATE ARM

SKU: 926493

Code: SH400257, SH400258, SH400259, SH400269, SH400270, SH400271, SH400281, SH400282, SH400283, SH400293, SH400294, SH400295

### **FEATURES**

Design: Traditional Material: Brass

Assembly Required: Yes

Shape: Round

Shower Head Installation Type: Wall

Shower Head Spray: Rainfall Shower Arm Included: Yes Shower Arm Extension: 15" Shower Head IPS: 1/2"