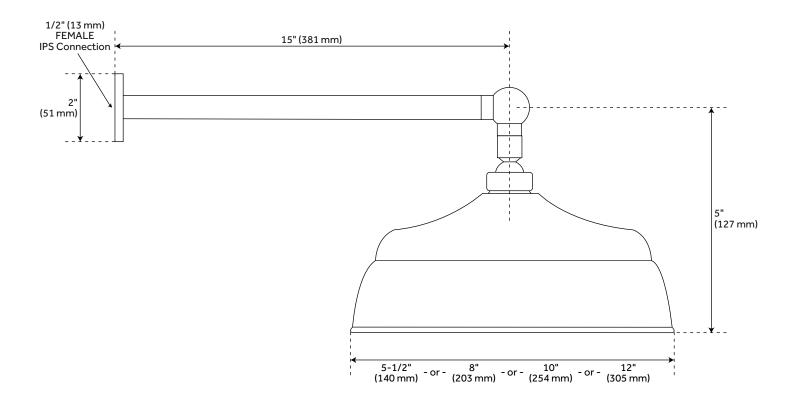

### **FEATURES**

Design: Traditional Material: Brass

Assembly Required: Yes

Shape: Round

Shower Head Installation Type: Wall

Shower Head Spray: Rainfall Shower Arm Included: Yes Shower Arm Extension: 15" Shower Head IPS: 1/2"

### **ADDITIONAL FEATURES**

- 6", 8" and 10" shower heads are adjustable and feature a swivel connection.
- 12" shower head is stationary and does not swivel.

REVISED 3/29/2023

# LAMBERT RAINFALL NOZZLE SHOWER HEAD WITH ORNATE ARM

SKU: 926493

All dimensions and specifications are nominal and may vary. Use actual products for accuracy in critical situations.