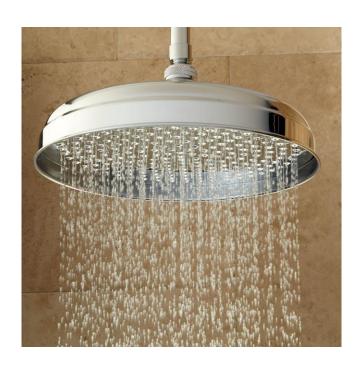

## LAMBERT RAINFALL SHOWER HEAD WITH EXTENDED ARM

SKU: 926495

Code: SH400344, SH400345, SH400346, SH400353, SH400354, SH400355, SH400363, SH400365, SH400366

## **FEATURES**

Design: Traditional Material: Brass

Assembly Required: Yes

Shape: Round

Shower Head Installation Type: Wall

Shower Head Spray: Rainfall Shower Arm Included: Yes Shower Arm Extension: 15" Shower Head IPS: 1/2" Shower Head Swivel: Yes