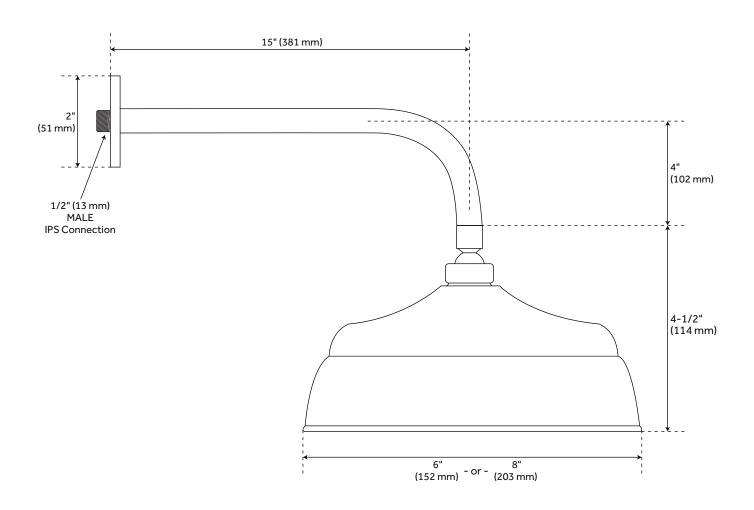

## **FEATURES**

Design: Traditional Material: Brass

Assembly Required: Yes

Shape: Round

Shower Head Installation Type: Wall

Shower Head Spray: Rainfall Shower Arm Included: Yes Shower Arm Extension: 15" Shower Head IPS: 1/2" Shower Head Swivel: Yes

## LAMBERT RAINFALL SHOWER HEAD WITH EXTENDED ARM

SKU: 926495

All dimensions and specifications are nominal and may vary. Use actual products for accuracy in critical situations.