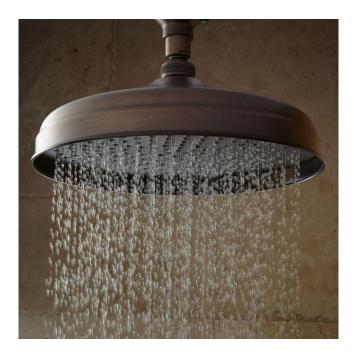

# LAMBERT RAINFALL SHOWER HEAD WITH S-TYPE ARM

#### FEATURES

Installation Type: Wall Mount Design: Traditional Material: Brass Assembly Required: Yes Shape: Round Shower Head Installation Type: Wall Shower Head Spray: Rainfall Shower Arm Included: Yes Shower Arm Extension: 17-1/2" Shower Arm Height: 12" Shower Head IPS: 1/2" Shower Head Swivel: Yes