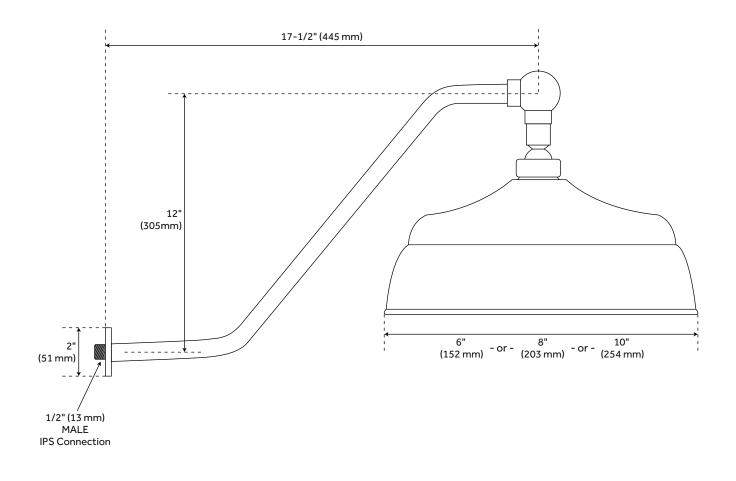

#### FEATURES

Installation Type: Wall Mount Design: Traditional Material: Brass Assembly Required: Yes Shape: Round Shower Head Installation Type: Wall Shower Head Spray: Rainfall Shower Arm Included: Yes Shower Arm Extension: 17-1/2" Shower Arm Height: 12" Shower Head IPS: 1/2" Shower Head Swivel: Yes

# LAMBERT RAINFALL SHOWER HEAD WITH S-TYPE ARM

SKU: 926496

All dimensions and specifications are nominal and may vary. Use actual products for accuracy in critical situations.

See Website For Warranty Information signaturehardware.com/warranty