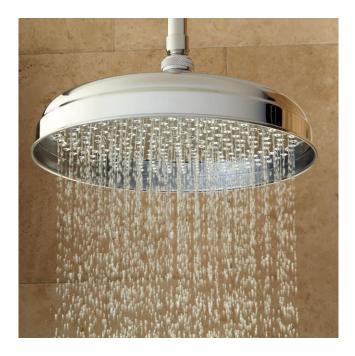

## LAMBERT RAINFALL SHOWER HEAD WITH VICTORIAN ARM

#### FEATURES

Installation Type: Wall Mount Design: Traditional Material: Brass Assembly Required: Yes Shape: Round Shower Head Installation Type: Wall Shower Head Spray: Rainfall Shower Arm Included: Yes Shower Arm Extension: 17" Shower Arm Height: 5" Shower Head IPS: 1/2"