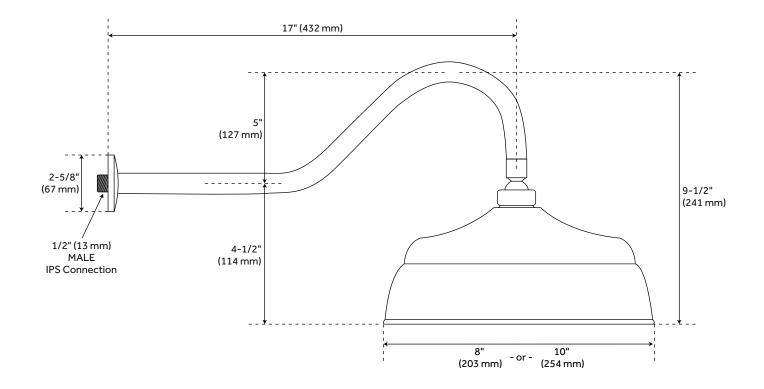

#### FEATURES

Installation Type: Wall Mount Design: Traditional Material: Brass Assembly Required: Yes Shape: Round Shower Head Installation Type: Wall Shower Head Spray: Rainfall Shower Arm Included: Yes Shower Arm Extension: 17" Shower Arm Height: 5" Shower Head IPS: 1/2"

# LAMBERT RAINFALL SHOWER HEAD WITH VICTORIAN ARM

SKU: 926497

All dimensions and specifications are nominal and may vary. Use actual products for accuracy in critical situations.

See Website For Warranty Information signaturehardware.com/warranty