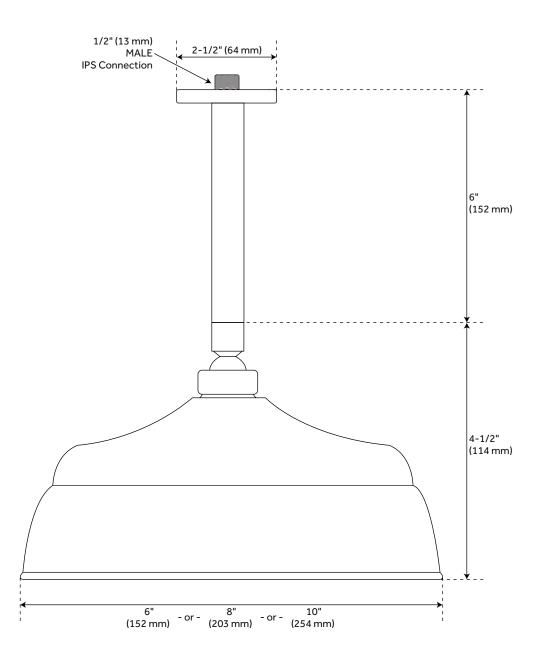

## LAMBERT CEILING-MOUNT RAINFALL SHOWER

SKU: 926498

All dimensions and specifications are nominal and may vary. Use actual products for accuracy in critical situations.

See Website For Warranty Information signaturehardware.com/warranty

### FEATURES

Design: Traditional Material: Brass Assembly Required: Yes Shape: Round Shower Head Installation Type: Ceiling Shower Head Spray: Rainfall Shower Arm Included: Yes Shower Arm Height: 6" Shower Arm Height: 6" Shower Head IPS: 1/2" Shower Head Flow Rate: 1.6 gpm (6.0 L/min) @ 80 psi