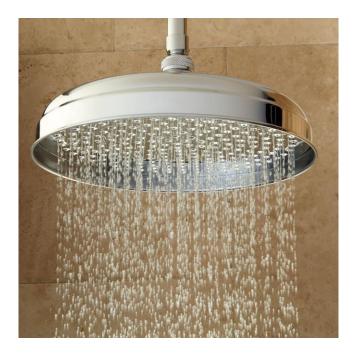

# LAMBERT CEILING-MOUNT RAINFALL SHOWER

### FEATURES

Design: Traditional Material: Brass Assembly Required: Yes Shape: Round Shower Head Installation Type: Ceiling Shower Head Spray: Rainfall Shower Arm Included: Yes Shower Arm Height: 6" Shower Arm Height: 6" Shower Head IPS: 1/2" Shower Head Flow Rate: 1.6 gpm (6.0 L/min) @ 80 psi