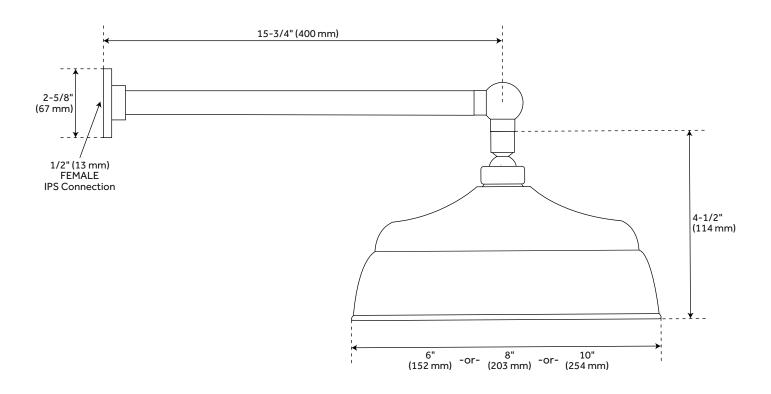

## **FEATURES**

Design: Traditional Material: Brass

Assembly Required: Yes

Shape: Round

Shower Head Installation Type: Wall

Shower Head Spray: Rainfall Shower Arm Included: Yes Shower Arm Extension: 15" Shower Head IPS: 1/2" Shower Head Swivel: Yes

## LAMBERT RAINFALL SHOWER HEAD WITH ORNATE ARM

SKU: 926499

All dimensions and specifications are nominal and may vary. Use actual products for accuracy in critical situations.