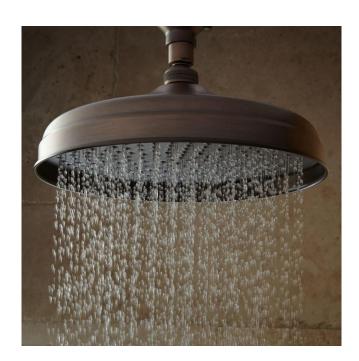

## LAMBERT RAINFALL SHOWER HEAD WITH ORNATE ARM

SKU: 926499

Code: SH400461, SH400462, SH400463, SH400470, SH400471, SH400472, SH400480, SH400481, SH400482

## **FEATURES**

Design: Traditional Material: Brass

Assembly Required: Yes

Shape: Round

Shower Head Installation Type: Wall

Shower Head Spray: Rainfall Shower Arm Included: Yes Shower Arm Extension: 15" Shower Head IPS: 1/2" Shower Head Swivel: Yes

Shower Head Flow Rate: 1.6 gpm (6.0 L/min) @ 80 psi