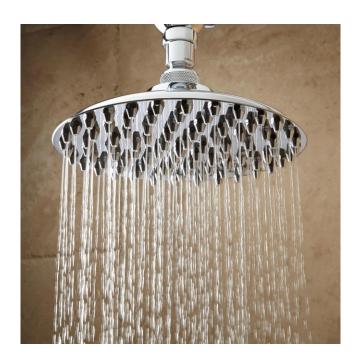

## BOSTONIAN RAINFALL NOZZLE SHOWER HEAD WITH ORNATE ARM

SKU: 926571

Code: SH400638, SH400639, SH400650, SH400651, SH400652, SH400662, SH400663, SH400664, SH400674, SH400675, SH400676

**FEATURES**Material: Brass

## BOSTONIAN RAINFALL NOZZLE SHOWER HEAD WITH ORNATE ARM

SKU: 926571

Code: SH400638, SH400639, SH400650, SH400651, SH400652, SH400662, SH400663, SH400664, SH400674, SH400675, SH400676