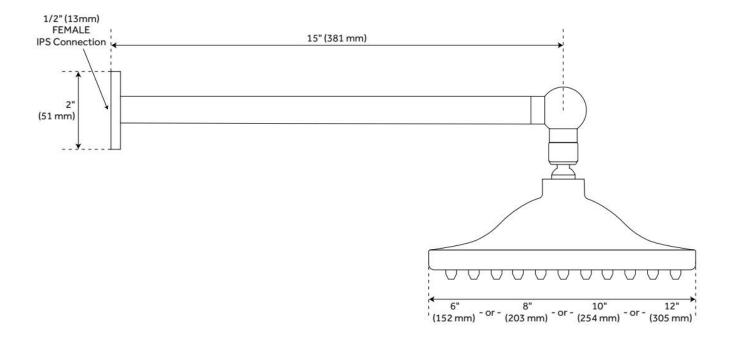

## **ADDITIONAL FEATURES**

- 6", 8" and 10" shower heads are adjustable and feature a swivel connection.
- 12" shower head is stationary and does not swivel.