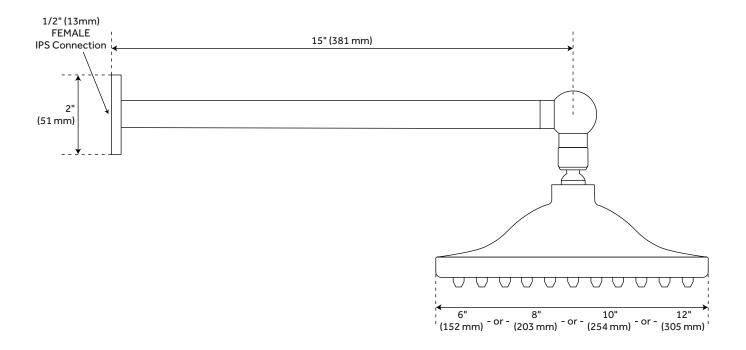

### **FEATURES**

Design: Modern Material: Brass

Assembly Required: Yes

Shape: Round

Shower Head Installation Type: Wall

Shower Head Spray: Rainfall Shower Arm Included: Yes Shower Arm Extension: 15" Shower Head IPS: 1/2" Shower Head Swivel: Yes

### **ADDITIONAL FEATURES**

- 6", 8" and 10" shower heads are adjustable and feature a swivel connection.
- 12" shower head is stationary and does not swivel.

REVISED 3/29/2023