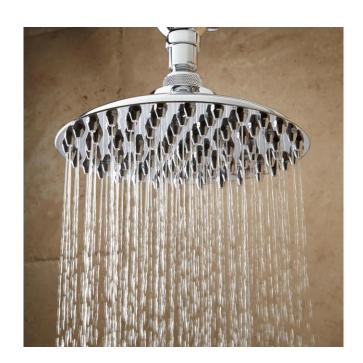

## BOSTONIAN RAINFALL NOZZLE SHOWER HEAD WITH ORNATE ARM

SKU: 926571

Code: SH400638, SH400639, SH400650, SH400651, SH400652, SH400662, SH400663, SH400664, SH400674, SH400675, SH400676

### **FEATURES**

Design: Modern Material: Brass

Assembly Required: Yes

Shape: Round

Shower Head Installation Type: Wall

Shower Head Spray: Rainfall Shower Arm Included: Yes Shower Arm Extension: 15" Shower Head IPS: 1/2" Shower Head Swivel: Yes

Shower Head Flow Rate: 1.8 gpm (6.8 L/min) @ 80 psi