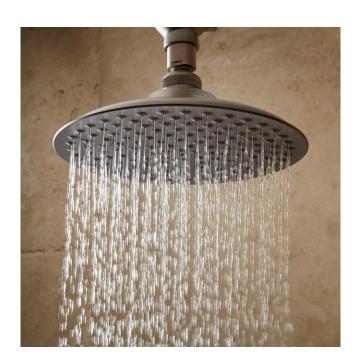

### BOSTONIAN RAINFALL SHOWER HEAD WITH S-TYPE ARM

SKU: 926573

Code: SH401382, SH401384, SH401385, SH401388, SH401389, SH401390, SH403377, SH403378, SH403379

#### **FEATURES**

Installation Type: Wall Mount

Design: Modern Material: Brass

Assembly Required: Yes

Shape: Round

Shower Head Installation Type: Wall

Shower Head Spray: Rainfall Shower Arm Included: Yes Shower Arm Extension: 17-1/2"

Shower Arm Height: 12" Shower Head IPS: 1/2"

Shower Head Flow Rate: 1.8 gpm (6.8 L/min) @ 80 psi