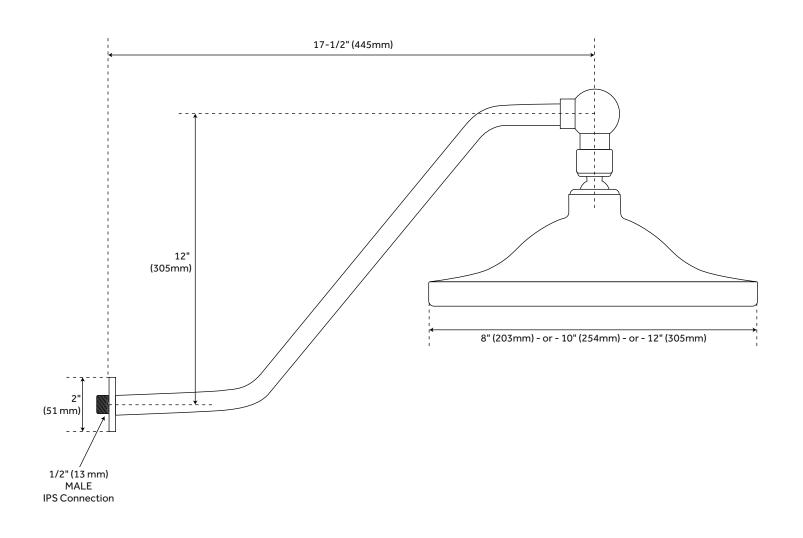

#### **FEATURES**

Installation Type: Wall Mount

Design: Modern Material: Brass

Assembly Required: Yes

Shape: Round

Shower Head Installation Type: Wall

Shower Head Spray: Rainfall Shower Arm Included: Yes Shower Arm Extension: 17-1/2"

Shower Arm Height: 12" Shower Head IPS: 1/2"

Shower Head Flow Rate: 1.8 gpm (6.8 L/min) @ 80 psi

### **ADDITIONAL FEATURES**

- 8" and 10" shower heads are adjustable and feature a swivel connection.
- 12" shower head is stationary and does not swivel.

**REVISED 4/4/2023** 