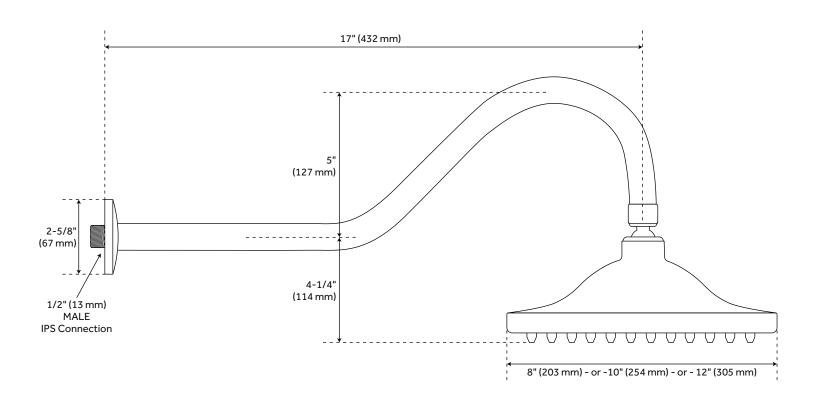

#### **FEATURES**

Installation Type: Wall Mount

Design: Modern Material: Brass

Assembly Required: Yes

Shape: Round

Shower Head Installation Type: Wall

Shower Head Spray: Rainfall Shower Arm Included: Yes Shower Arm Extension: 17" Shower Arm Height: 5" Shower Head IPS: 1/2"

### **ADDITIONAL FEATURES**

- 8" and 10" shower heads are adjustable and feature a swivel connection.
- 12" shower head is stationary and does not swivel.

**REVISED 4/4/2023** 