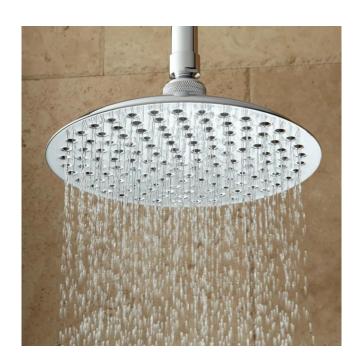

## BOSTONIAN RAINFALL SHOWER HEAD WITH VICTORIAN ARM

SKU: 926574

Code: SH401393, SH401394, SH401395, SH401397, SH401398, SH401399, SH403381, SH403382, SH403383

#### **FEATURES**

Installation Type: Wall Mount

Design: Modern Material: Brass

Assembly Required: Yes

Shape: Round

Shower Head Installation Type: Wall

Shower Head Spray: Rainfall Shower Arm Included: Yes Shower Arm Extension: 17" Shower Arm Height: 5" Shower Head IPS: 1/2"