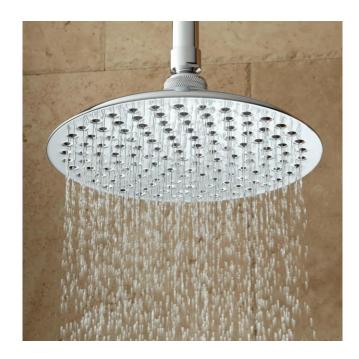

## BOSTONIAN RAINFALL SHOWER HEAD WITH EXTENDED ARM

SKU: 926575

Code: SH401363, SH401373, SH401374

# BOSTONIAN RAINFALL SHOWER HEAD WITH EXTENDED ARM

SKU: 926575

Code: SH401363, SH401373, SH401374