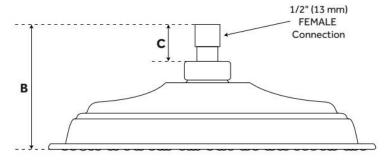

### **BOSTONIAN RAINFALL SHOWER HEAD**

SKU: 926445

Code: SH400039, SH400040, SH400041, SH400044, SH400045, SH400046, SH403357, SH403358, SH403359

| Reference A | Reference B | Reference C |
|-------------|-------------|-------------|
| 7-3/4"      | 3-1/2"      | 1-13/16"    |
| (197 mm)    | (89 mm)     | (46 mm)     |
| 10"         | 3-1/2"      | 2"          |
| (254 mm)    | (89 mm)     | (52 mm)     |
| 12"         | 3-3/4"      | 2-15/16"    |
| (305 mm)    | (95 mm)     | (75 mm)     |