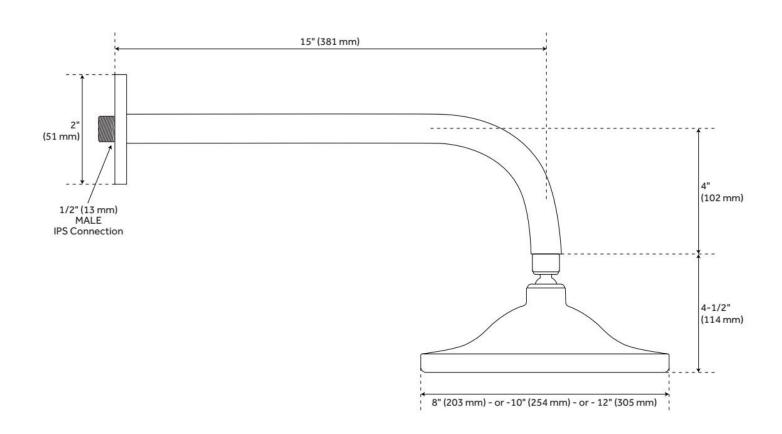

## BOSTONIAN RAINFALL SHOWER HEAD WITH EXTENDED ARM

SKU: 926575

Code: SH401363, SH401373, SH401374

# BOSTONIAN RAINFALL SHOWER HEAD WITH EXTENDED ARM

SKU: 926575

Code: SH401363, SH401373, SH401374

#### **ADDITIONAL FEATURES**

- 8" and 10" shower heads are adjustable and feature a swivel connection.
- 12" shower head is stationary and does not swivel.

**REVISED 6/5/2024** 