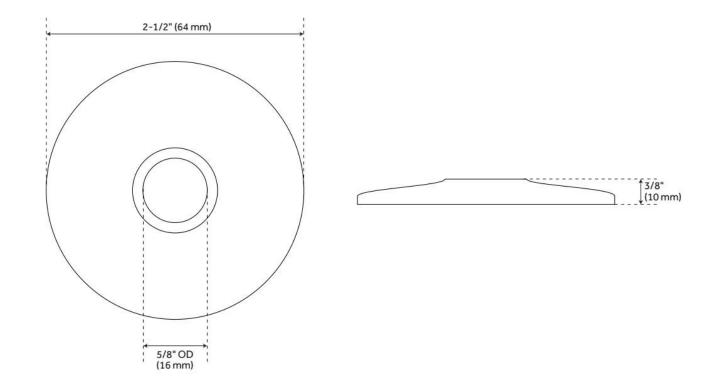

## LOW PATTERN SURE GRIP FLANGE

SKU: 902337

Code: SH272, SH271, SH484081, SH484082, SH485508, SH485507

WaterSense by IAPMO

#### **ADDITIONAL FEATURES**

- Choose from 5/8" OD or 1/2" IPS.
- For use with standard shower arms, select 1/2".

REVISED 6/3/2024

## LOW PATTERN SURE GRIP FLANGE

SKU: 902337

Code: SH272, SH271, SH484081, SH484082, SH485508, SH485507

**REVISED 6/3/2024** 