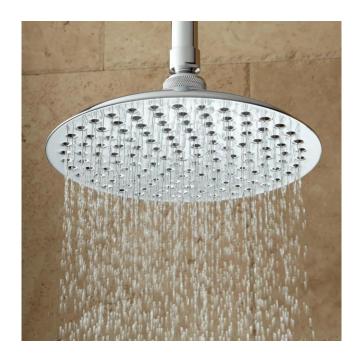

## BOSTONIAN RAINFALL SHOWER HEAD WITH EXTENDED ARM

SKU: 926575

Code: SH401363, SH401373, SH401374

#### **FEATURES**

Material: Brass

Shower Head Spray: Rainfall

Shower Head Flow Rate: 1.8 gpm (6.8 L/min) @ 80 psi

Flow Rate: 1.8 gpm (6.8 L/min) @ 80 psi

ASME A112.18.1/CSA B125.1, CEC Listed, Massachusetts Accepted, LISTED ID: 515393, 530659, 515389, 530660, 515388

# BOSTONIAN RAINFALL SHOWER HEAD WITH EXTENDED ARM

SKU: 926575

Code: SH401363, SH401373, SH401374