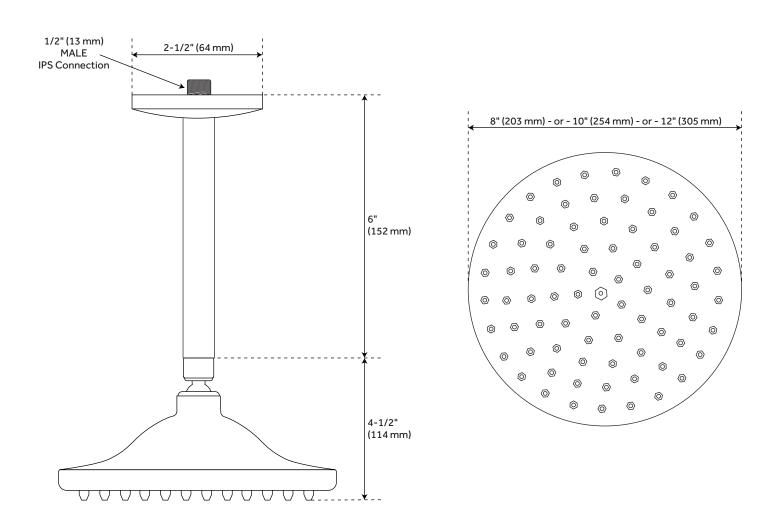

#### FEATURES

Design: Modern Material: Brass Assembly Required: Yes Shape: Round Shower Head Installation Type: Ceiling Shower Head Spray: Rainfall Shower Arm Included: Yes Shower Arm Height: 6" Shower Head IPS: 1/2" Shower Head Flow Rate: 1.8 gpm (6.8 L/min) @ 80 psi

#### **ADDITIONAL FEATURES**

- 8" and 10" shower heads are adjustable and feature a swivel connection.
- 12" shower head is stationary and does not swivel.

### BOSTONIAN CEILING-MOUNT RAINFALL SHOWER HEAD

SKU: 926576

All dimensions and specifications are nominal and may vary. Use actual products for accuracy in critical situations.

See Website For Warranty Information signaturehardware.com/warranty