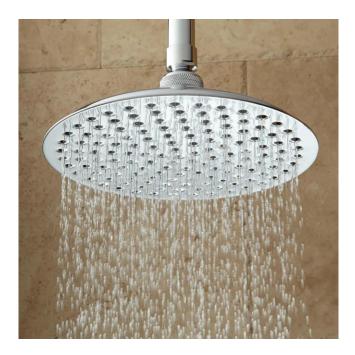

# BOSTONIAN CEILING-MOUNT RAINFALL SHOWER

#### FEATURES

Design: Modern Material: Brass Assembly Required: Yes Shape: Round Shower Head Installation Type: Ceiling Shower Head Spray: Rainfall Shower Arm Included: Yes Shower Arm Height: 6" Shower Head IPS: 1/2" Shower Head Flow Rate: 1.8 gpm (6.8 L/min) @ 80 psi