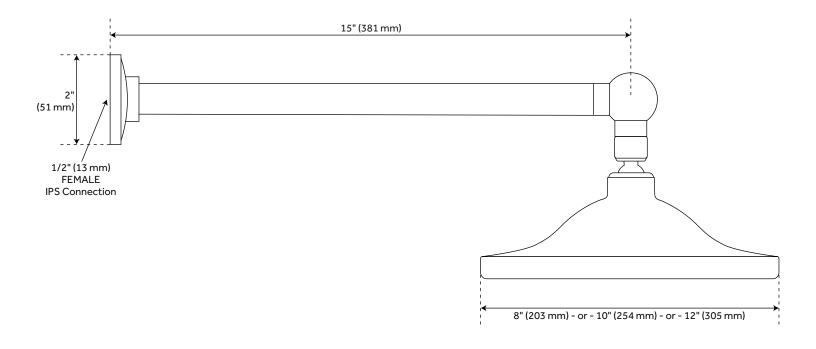

### **FEATURES**

Design: Modern Material: Brass

Assembly Required: Yes

Shape: Round

Shower Head Installation Type: Wall

Shower Head Spray: Rainfall Shower Arm Included: Yes Shower Arm Extension: 15" Shower Head IPS: 1/2"

### **ADDITIONAL FEATURES**

- 8" and 10" shower heads are adjustable and feature a swivel connection.
- 12" shower head is stationary and does not swivel.

**REVISED 4/4/2023** 

# BOSTONIAN RAINFALL SHOWER HEAD WITH ORNATE ARM

SKU: 926577

All dimensions and specifications are nominal and may vary. Use actual products for accuracy in critical situations.