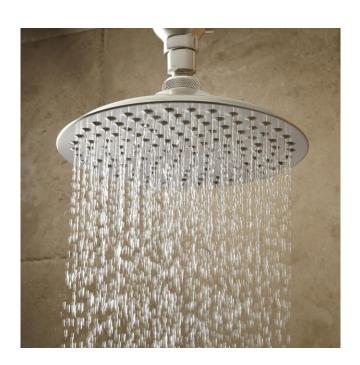

## BOSTONIAN RAINFALL SHOWER HEAD WITH ORNATE ARM

SKU: 926577

Code: SH403389, SH401422, SH403390, SH401423, SH403391, SH401424, SH401434, SH401435, SH401436

### **FEATURES**

Design: Modern Material: Brass

Assembly Required: Yes

Shape: Round

Shower Head Installation Type: Wall

Shower Head Spray: Rainfall Shower Arm Included: Yes Shower Arm Extension: 15" Shower Head IPS: 1/2"

Shower Head Flow Rate: 1.8 gpm (6.8 L/min) @ 80 psi