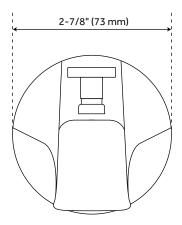

#### **FEATURES**

Installation Type: Wall Mount

Design: Traditional Width: 5-5/8" Height: 2-7/8"

Assembly Required: Yes Faucet Centers: Single-Hole Diverter Included: Yes

Flow Rate: 10.3 gpm (38.99 l/min) @ 80 psi