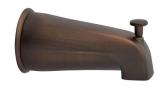

### **GLENLEY TUB SPOUT**

SKU: 926618

Code: SH400908, SH400907, SH400909

#### **FEATURES**

Installation Type: Wall Mount

Design: Traditional Width: 5-5/8" Height: 2-7/8"

Assembly Required: Yes Faucet Centers: Single-Hole Diverter Included: Yes

Flow Rate: 10.3 gpm (38.99 l/min) @ 80 psi

Height To Spout: 1-3/8" Spout Reach: 5-1/8"

Tub Faucet Material: Metal

**IAPMO** 