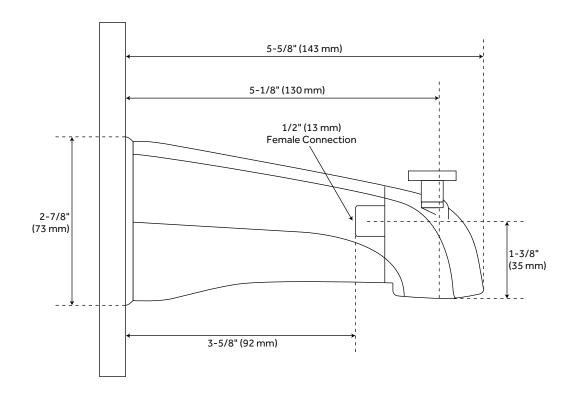

#### **FEATURES**

Installation Type: Wall Mount

Design: Traditional Width: 5-5/8" Height: 2-7/8"

Assembly Required: Yes Faucet Centers: Single-Hole Diverter Included: Yes

Flow Rate: 10.3 gpm (38.99 l/min) @ 80 psi

Height To Spout: 1-3/8" Spout Reach: 5-1/8"

Tub Faucet Material: Metal

**IAPMO** 

#### **ADDITIONAL FEATURES**

• 1/2" IPS inlet.

REVISED 3/17/2023