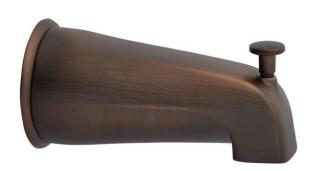

### **GLENLEY TUB SPOUT**

SKU: 926618

Code: SH400908, SH400907, SH400909

#### **FEATURES**

Installation Type: Wall Mount

Design: Traditional Width: 5-5/8" Height: 2-7/8"

Assembly Required: Yes Faucet Centers: Single-Hole Diverter Included: Yes

Flow Rate: 10.3 gpm (38.99 l/min) @ 80 psi

Height To Spout: 1-3/8" Spout Reach: 5-1/8"

Tub Faucet Material: Metal

**IAPMO** 