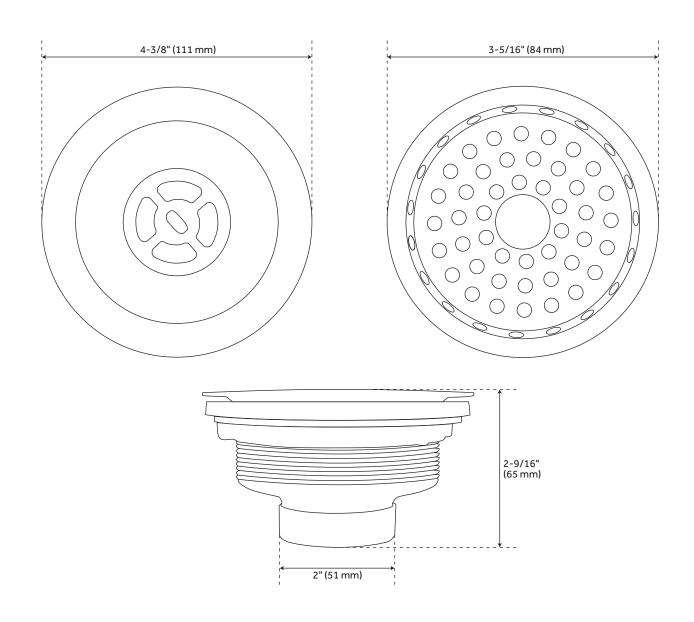

# DRAIN AND DISPOSER FLANGE SET - STRAINER BASKET WITH LIFT STOPPER - 3-1/2"

SKU: 926725

SH171

All dimensions and specifications are nominal and may vary. Use actual products for accuracy in critical situations.