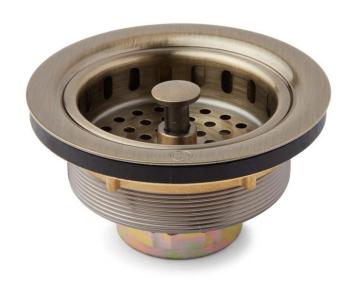

### DRAIN AND DISPOSER FLANGE SET

SKU: 926725

Code: SH171 (2), SH402373, SH402295, SH402302, SH402376, SH402379

### DRAIN AND DISPOSER FLANGE SET

SKU: 926725

Code: SH171 (2), SH402373, SH402295, SH402302, SH402376, SH402379

ADDITIONAL FEATURES
Drain and Flange Set - 3-1/2"

REVISED 10/19/2023

# DRAIN AND DISPOSER FLANGE SET - STRAINER BASKET WITH LIFT STOPPER - 3-1/2"

SKU: 926725

SH171

All dimensions and specifications are nominal and may vary. Use actual products for accuracy in critical situations.