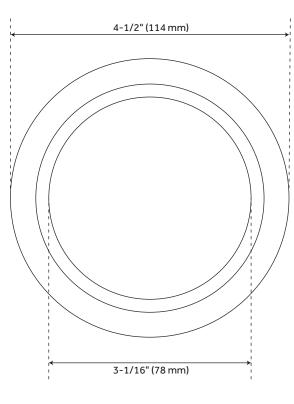

#### **FEATURES**

Fits Drain Hole Size: 3-1/2"

Maximum Sink Thickness: 3/4"

REVISED 10/19/2023

### DRAIN AND DISPOSER FLANGE SET

SKU: 926725

Code: SH171 (2), SH402373, SH402295, SH402302, SH402376, SH402379

ADDITIONAL FEATURES
Drain and Flange Set - 3-1/2"

REVISED 10/19/2023