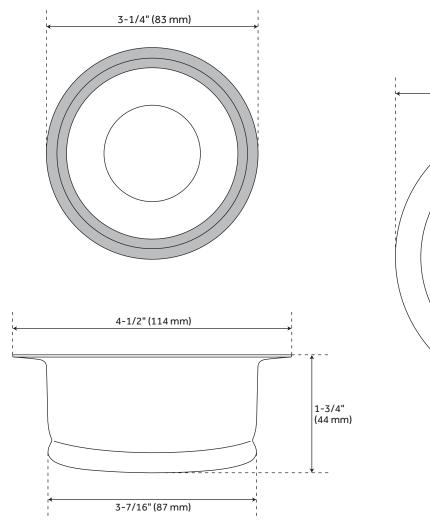

## DRAIN AND DISPOSER FLANGE SET - DISPOSAL FLANGE WITH STOPPER - 3-1/2"

SKU: 926725

SH162

All dimensions and specifications are nominal and may vary. Use actual products for accuracy in critical situations.