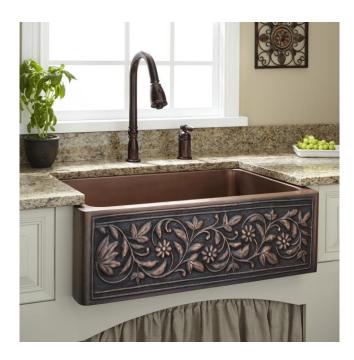

## 30" VINE DESIGN COPPER FARMHOUSE SINK

SKU: 926763 Code: SH214146

#### FEATURES

Material: Copper Length: 30-1/8" Width: 20" Height: 10" Assembly Required: Yes Number of Basins: 1 Sink Installation: Farmhouse Product Color: Antique Copper Faucet Centers: No Faucet Hole Basin Length: 27" Basin Width: 17" Fits Drain Hole Size: 3-1/2" Exterior Treatment: Embossed Interior Treatment: Smooth Metal Gauge/Thickness: 16 Gauge Drain Included: Optional Faucet Included: No **Basin Configuration: Single** Apron Design: Vine Water Depth to Rim: 9-5/8" Faucet Holes: No Faucet Hole

#### **ADDITIONAL FEATURES**

- Made of solid copper.
- Rounded interior corners for easy cleaning.
- Angled bottom facilitates water drainage.
- Sink bowl is pressed; contains no internal welds.