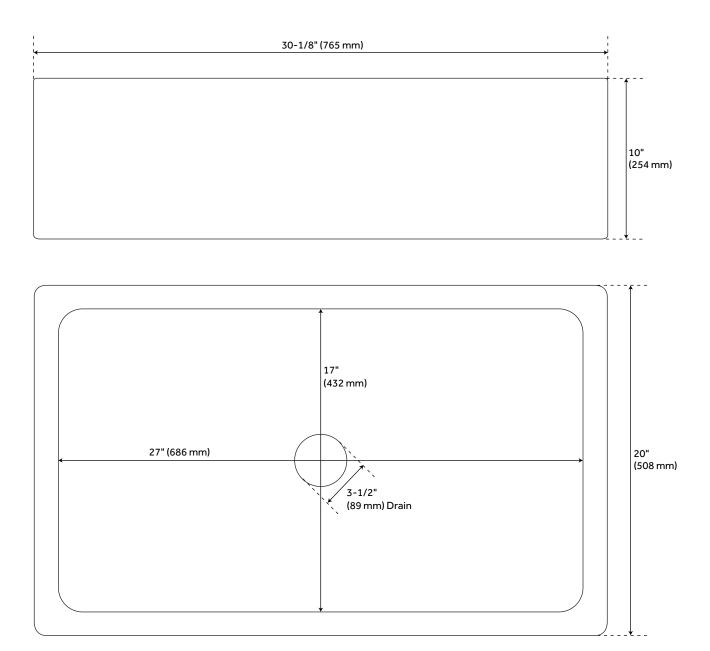

#### FEATURES

Material: Copper Length: 30-1/8" Width: 20" Height: 10" Assembly Required: Yes Number of Basins: 1 Sink Installation: Farmhouse Product Color: Antique Copper Faucet Centers: No Faucet Hole Basin Length: 27" Basin Width: 17" Fits Drain Hole Size: 3-1/2" Exterior Treatment: Embossed Interior Treatment: Smooth Metal Gauge/Thickness: 16 Gauge Drain Included: Optional Faucet Included: No **Basin Configuration: Single** Apron Design: Vine Water Depth to Rim: 9-5/8" Faucet Holes: No Faucet Hole

# 30" VINE DESIGN COPPER FARMHOUSE SINK

SKU: 926763

All dimensions and specifications are nominal and may vary. Use actual products for accuracy in critical situations.

See Website For Warranty Information signaturehardware.com/warranty