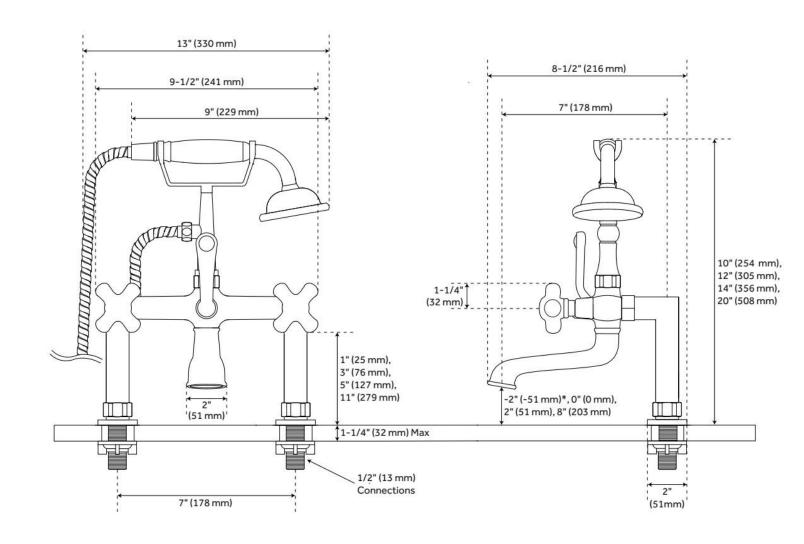

## **ADDITIONAL FEATURES**

- Choose between 2", 4", 6", or 12" deck-mount couplers.
- Hand shower rests 8" above the center of the faucet body.
- Spout drops 5" from center of faucet body.