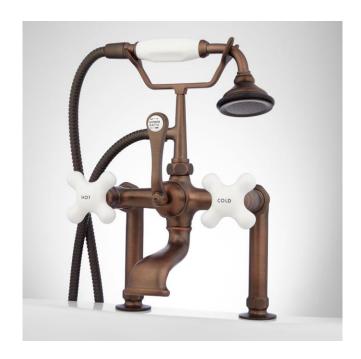

## DECK-MOUNT TELEPHONE FAUCET WITH PORCELAIN CROSS HANDLES AND DECK COUPLERS

SKU: 926861

Code: SH402653, SH419397, SH402662, SH419401, SH402663, SH402654

## **FEATURES**

Material: Metal construction for strength and durability

Installation Type: Deck Mount

Flow Rate: 13.3 gpm (50.3 L/min) @ 80 psi

Hand Shower Flow Rate: 1.8 gpm (6.8 L/min) @ 80 psi

Spray Type: Full

Cartridge Type: Ceramic Disc

**Swivel Spout: No** 

LISTED ID: SH441007\*

## **ADDITIONAL FEATURES**

- Choose between 2", 4", 6", or 12" deck-mount couplers.
- Hand shower rests 8" above the center of the faucet body.
- Spout drops 5" from center of faucet body.

## DECK-MOUNT TELEPHONE FAUCET WITH PORCELAIN CROSS HANDLES AND DECK COUPLERS

SKU: 926861

Code: SH402653, SH419397, SH402662, SH419401, SH402663, SH402654

REVISED 5/13/2024