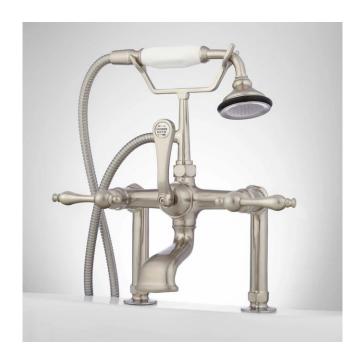

### TALL DECK-MOUNT TELEPHONE TUB FAUCET & HAND SHOWER - LEVER HANDLES

SKU: 926862

Code: SH402649, SH402648, SH402647

#### **FEATURES**

Installation Type: Deck Mount Features: Hand Shower Included

Design: Traditional Width: 8-1/2" Height: 14"

Assembly Required: No Faucet Centers: 7" Drain Included: No Handle Type: Lever

Hand Shower Hose Length: 60" Hand Shower Style: Telephone Water Connection Included: Yes

Diverter Included: Yes Height To Spout: 2" Spout Reach: 7"

Ceramic Disc Cartridges: Yes Hot and Cold Indicators: Yes Handle Material: Metal Max. Deck Thickness: 1-1/4" Tub Faucet Material: Metal

Spout Width: 2"

Couplers Included: Yes