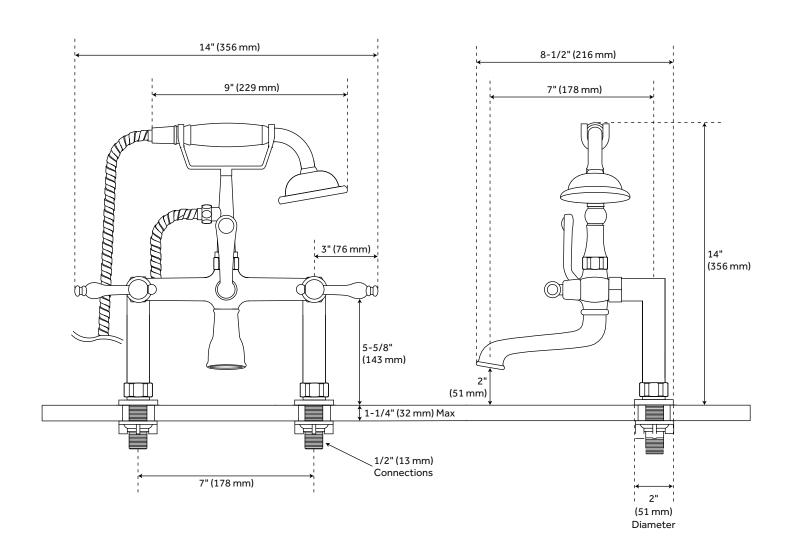

#### **FEATURES**

Installation Type: Deck Mount Features: Hand Shower Included

Design: Traditional Width: 8-1/2" Height: 14"

Assembly Required: No Faucet Centers: 7" Drain Included: No Handle Type: Lever

Hand Shower Hose Length: 60" Hand Shower Style: Telephone Water Connection Included: Yes

Diverter Included: Yes Height To Spout: 2" Spout Reach: 7"

Ceramic Disc Cartridges: Yes Hot and Cold Indicators: Yes Handle Material: Metal Max. Deck Thickness: 1-1/4" Tub Faucet Material: Metal

Spout Width: 2"

Couplers Included: Yes

### **ADDITIONAL FEATURES**

- 6" deck couplers.
- Spout drops 5" from center of body.

REVISED 3/20/2023