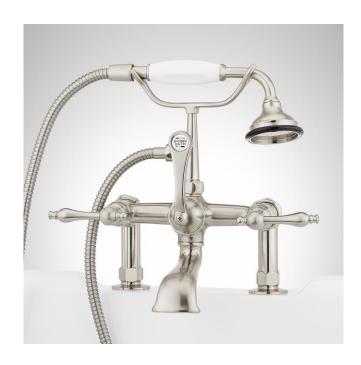

## DECK-MOUNT TELEPHONE TUB FAUCET WITH LEVER HANDLES AND DECK COUPLERS

SKU: 926864

Code: SH402657, SH419661, SH419660, SH419662, SH419663, SH421549

## **FEATURES**

Material: Metal construction for strength and durability

Faucet Centers: 7"

Installation Type: Deck Mount

Flow Rate: 13.3 gpm (50.3 L/min) @ 80 psi

Hand Shower Flow Rate: 1.8 gpm (6.8 L/min) @ 80 psi

Spray Type: Full

Cartridge Type: Ceramic Disc

**Swivel Spout: No** 

ASME A112.18.1/CSA B125.1, LISTED ID: 514928, 525430, 514931, SH441007\*, 514930, 514929, 514932

## **ADDITIONAL FEATURES**

- Choose between 2" or 4" deck-mount couplers.
- Hand shower rests 8" above the center of the faucet body.
- Spout drops 5" from center of faucet body.

REVISED 11/18/2024