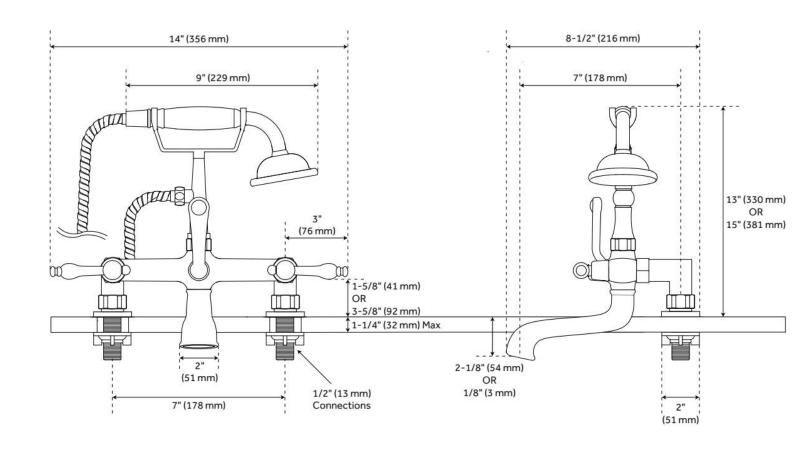

## **FEATURES**

Material: Metal construction for strength and durability

Faucet Centers: 7"

Installation Type: Deck Mount

Flow Rate: 13.3 gpm (50.3 L/min) @ 80 psi

Hand Shower Flow Rate: 1.8 gpm (6.8 L/min) @ 80 psi

## **ADDITIONAL FEATURES**

- Choose between 2" or 4" deck-mount couplers.
- Hand shower rests 8" above the center of the faucet body.
- Spout drops 5" from center of faucet body.

REVISED 11/18/2024