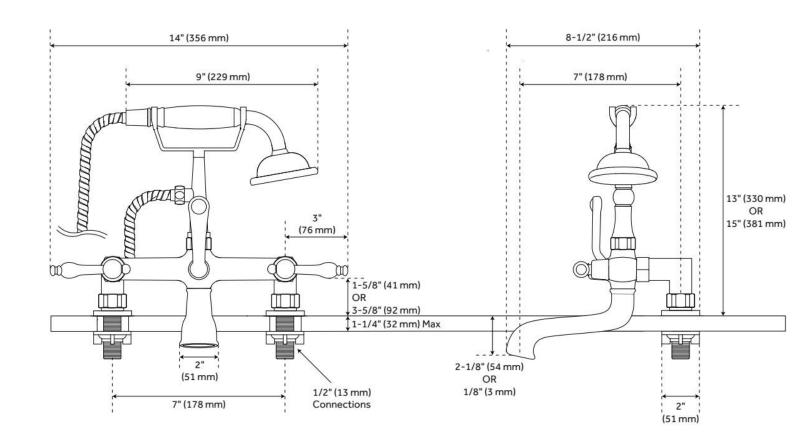

## **FEATURES**

Material: Metal construction for strength and durability

Faucet Centers: 7"

Installation Type: Deck Mount

Tub Spout Flow Rate: 13.3 gpm (50.3 L/min) @ 80 psi Hand Shower Flow Rate: 1.8 gpm (6.8 L/min) @ 80 psi

## **ADDITIONAL FEATURES**

- Hand shower rests 8" above the center of the faucet body.
- Spout drops 5" from center of faucet body.

REVISED 11/20/2024