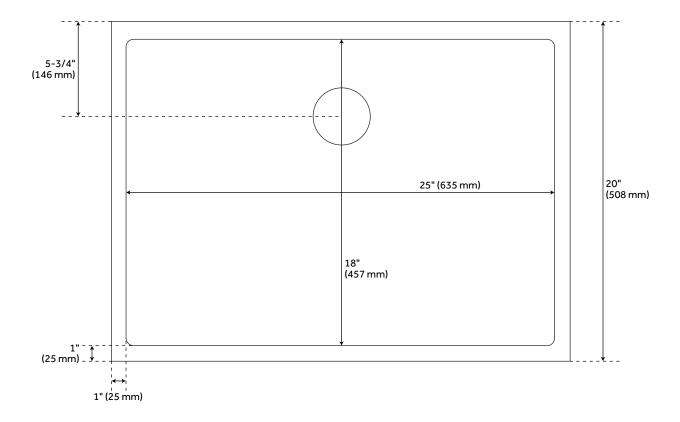

#### **FEATURES**

Length: 27" Width: 20" Height: 10"

Assembly Required: No Number of Basins: 1

Sink Installation: Farmhouse Product Color: Stainless Steel Faucet Centers: No Faucet Hole

Basin Length: 25" Basin Width: 18"

Fits Drain Hole Size: 3-1/2" Exterior Treatment: Smooth Interior Treatment: Smooth Metal Gauge/Thickness: 16 Gauge

Drain Included: Optional Faucet Included: No

Sink Material: Stainless Steel Basin Configuration: Single