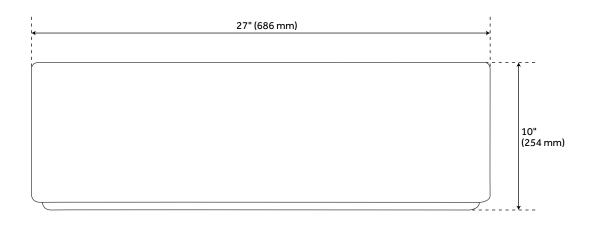

#### **FEATURES**

Length: 27" Width: 20" Height: 10"

Assembly Required: No Number of Basins: 1

Sink Installation: Farmhouse Product Color: Stainless Steel Faucet Centers: No Faucet Hole

Basin Length: 25" Basin Width: 18"

Apron Design: Flat

Water Depth to Rim: 9-3/4"
Apron Front Rim Thickness: 1"
Faucet Holes: No Faucet Hole