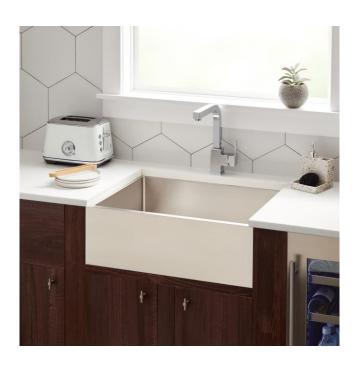

### 27" ATWOOD STAINLESS STEEL FARMHOUSE SINK

SKU: 927372 Code: SH478416

ASSE 1016 Type P/T

#### **FEATURES**

Length: 27" Width: 20" Height: 10"

Assembly Required: No Number of Basins: 1

Sink Installation: Farmhouse Product Color: Stainless Steel Faucet Centers: No Faucet Hole

Basin Length: 25" Basin Width: 18"