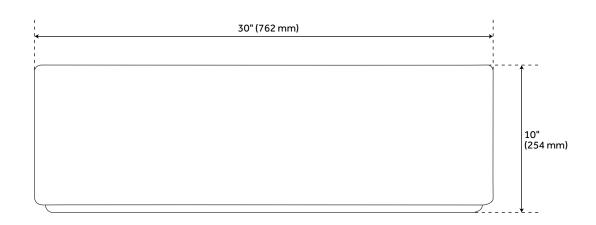

#### **FEATURES**

Length: 30" Width: 20" Height: 10"

Assembly Required: No Number of Basins: 1

Sink Installation: Farmhouse **Product Color: Stainless Steel** Faucet Centers: No Faucet Hole

Basin Length: 28" Basin Width: 18"

Apron Design: Flat

Water Depth to Rim: 9-3/4" Apron Front Rim Thickness: 1" Faucet Holes: No Faucet Hole

REVISED 3/31/2023