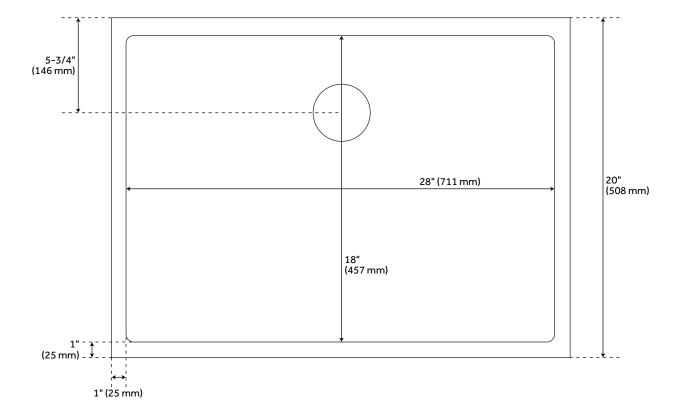

#### **FEATURES**

Length: 30" Width: 20" Height: 10"

Assembly Required: No Number of Basins: 1

Sink Installation: Farmhouse **Product Color: Stainless Steel** Faucet Centers: No Faucet Hole

Basin Length: 28" Basin Width: 18"

Fits Drain Hole Size: 3-1/2" **Exterior Treatment: Smooth** Interior Treatment: Smooth Metal Gauge/Thickness: 16 Gauge

**Drain Included: Optional** Faucet Included: No

Sink Material: Stainless Steel Basin Configuration: Single