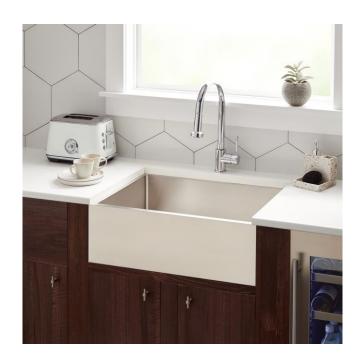

### 30" ATWOOD STAINLESS STEEL FARMHOUSE SINK

SKU: 927373 Code: SH478417

#### **FEATURES**

Length: 30" Width: 20" Height: 10"

Assembly Required: No Number of Basins: 1

Sink Installation: Farmhouse **Product Color: Stainless Steel** Faucet Centers: No Faucet Hole

Basin Length: 28" Basin Width: 18"