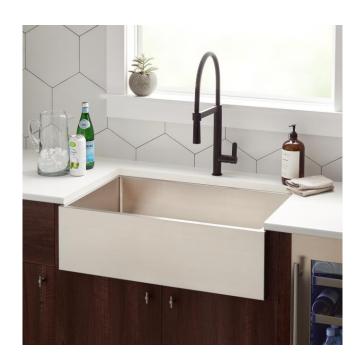

### 36" ATWOOD STAINLESS STEEL FARMHOUSE SINK

SKU: 927375 Code: SH478418

#### **FEATURES**

Length: 36" Width: 20" Height: 10"

Assembly Required: No Number of Basins: 1

Sink Installation: Farmhouse **Product Color: Stainless Steel** Faucet Centers: No Faucet Hole

Basin Length: 34" Basin Width: 18"

Fits Drain Hole Size: 3-1/2" **Exterior Treatment: Smooth** Interior Treatment: Smooth Metal Gauge/Thickness: 16 Gauge

**Drain Included: Optional** Faucet Included: No

Sink Material: Stainless Steel Basin Configuration: Single

Apron Design: Flat

Water Depth to Rim: 9-3/4" Apron Front Rim Thickness: 1" Faucet Holes: No Faucet Hole

REVISED 3/31/2023