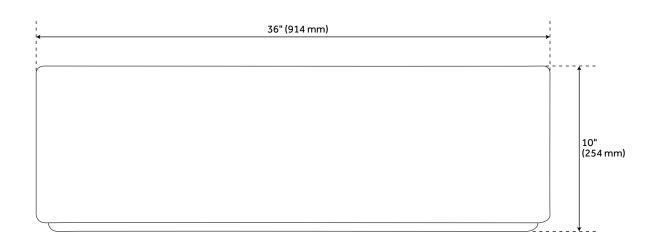

#### **FEATURES**

Length: 36" Width: 20" Height: 10"

Assembly Required: No Number of Basins: 1

Sink Installation: Farmhouse **Product Color: Stainless Steel** Faucet Centers: No Faucet Hole

Basin Length: 34" Basin Width: 18"

Apron Design: Flat

Water Depth to Rim: 9-3/4" Apron Front Rim Thickness: 1" Faucet Holes: No Faucet Hole

REVISED 3/31/2023