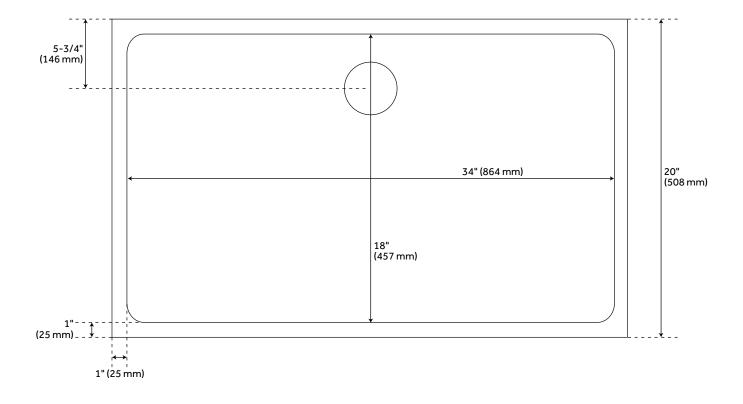

#### **FEATURES**

Length: 36" Width: 20" Height: 10"

Assembly Required: No Number of Basins: 1

Sink Installation: Farmhouse **Product Color: Stainless Steel** Faucet Centers: No Faucet Hole

Basin Length: 34" Basin Width: 18"

Fits Drain Hole Size: 3-1/2" **Exterior Treatment: Smooth** Interior Treatment: Smooth Metal Gauge/Thickness: 16 Gauge

**Drain Included: Optional** Faucet Included: No

Sink Material: Stainless Steel Basin Configuration: Single